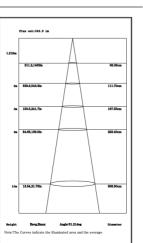

|  |
| CCT               | 2700K TO 5000K        |  |
| Certification     | cETLus                |  |
| Class II          | Yes                   |  |
| Color             | Matte White           |  |
| CRI               | 90                    |  |
| Dimming           | 10%-100% (120V only)  |  |
| Input             | AC120V 50/60HZ        |  |
| LM79              | Yes                   |  |
| LM80              | Yes                   |  |
| Lumens            | 885                   |  |
| Lumens per Watt   | 73                    |  |
| Power Factor      | >0. 98                |  |
| Projected Life    | 70% @ 50, 000 hrs     |  |
| Warranty          | 3 years               |  |
| Wattage           | 12W                   |  |

#### **Photometry** LIGHT DISTRIBUTION CURVE





| Project  |  |      |
|----------|--|------|
| Customer |  | Date |
| Address  |  |      |



## Description

The Beach Lighting 3.5" 12W LED regressed down light is suitable for most Damp locations

### Accessories

R3.5-NC New Construction Plate Sold Separately





Due to our continued efforts to improve our products, products specifications are subject to change without notice.

# **Dimensions**



Email: sales@beachlightingusa.com