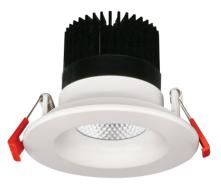

## R3.5R-12W-5CCT-D90-MW 3.5" ROUND REGRESSED DOWNLIGHT **RECESSED LIGHT**

## Description

The Beach Lighting 3.5" 12W LED regressed down light is suitable for most Damp locations