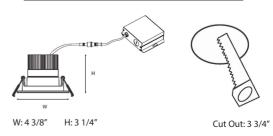

| LM80              | Yes                   |  |
| Lumens            | 885                   |  |
| Lumens per Watt   | 73                    |  |
| Power Factor      | >0. 98                |  |
| Projected Life    | 70% @ 50, 000 hrs     |  |
| Warranty          | 3 years               |  |
| Wattage           | 12W                   |  |

#### **Photometry** LIGHT DISTRIBUTION CURVE





| Project  |  |      |
|----------|--|------|
| Customer |  | Date |
| Address  |  |      |



## Description

The Beach Lighting 3.5" 12W LED regressed down light is suitable for most Damp locations

### Accessories

R3.5-NC New Construction Plate Sold Separately





Due to our continued efforts to improve our products, products specifications are subject to change without notice.

# **Dimensions**



Email: sales@beachlightingusa.com