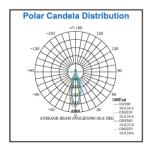

## Photometry LIGHT DISTRIBUTION CURVE

| Project  |  |      |  |  |  |  |
|----------|--|------|--|--|--|--|
| Customer |  | Date |  |  |  |  |
| Address  |  |      |  |  |  |  |

| hc | rea | วิท | (   | m | 2 | 20         | F |
|----|-----|-----|-----|---|---|------------|---|
| 1( | 102 | 50  | - 3 | ш | 1 | <b>ب</b> ر | г |

The fixture lens provide 38° beam spread