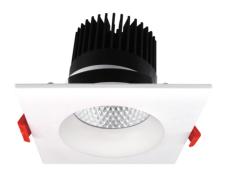

# R3.5S-12W-5CCT-D90-MW 3.5" SQUARE REGRESSED DOWNLIGHT

# **RECESSED LIGHT**

## **Description**

The Beach Lighting 3.5" 12W LED regressed down light is suitable for most Damp locations