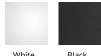

and 5000K
- Electrical box located on back of fixture to allow easy installation
- Sold as remodel, but new construction frame available
- Driver concealed within the fixture
- 5 year warranty

#### **SPECIFICATIONS**

Die-cast Aluminum with 20-gauge Cold Rolled Steel Construction:

Junction Box

12W Power:

120-277 VAC, 50/60Hz Input: ELV: 100-5%, TRIAC: 100-5% Dimming:

Integrated LED **Light Source:** Frosted TIR lens Lens: 50000 Hours Rated Life:

Heavy gauge rentention clips secures fixture to ceiling Mounting:

**Cut Out:** 

Electrostatically Powder Coated: Black, White Finish:

1/2" - 1 1/2" Ceiling Thickness:

**Operating Temp:** -4°F to 104°F (-20°C to 40°C)

ETL, cETL, Wet Location Listed, Energy Star 2.0, Title 24 JA8 Standards:

Compliant, IC, Airtight





### **FINISHES:**



White

#### LINE DRAWING:





# Pop-In 4" Square 5CCT

Remodel Downlight

| Fixture Type:   |  |
|-----------------|--|
| Catalog Number: |  |
| Project:        |  |
| Location:       |  |
|                 |  |

| ACCESSORIES |             |        |  |  |  |  |  |  |
|-------------|-------------|--------|--|--|--|--|--|--|
|             |             |        |  |  |  |  |  |  |
|             |             | · ·    |  |  |  |  |  |  |
| Model       | Description | Finish |  |  |  |  |  |  |
|             |             |        |  |  |  |  |  |  |