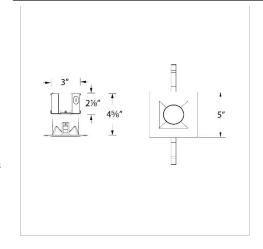

cated on back of fixture to allow easy installation
- Sold as remodel, but new construction frame available
- Driver concealed within the fixture
- 5 year warranty

#### **SPECIFICATIONS**

Die-cast Aluminum with 20-gauge Cold Rolled Steel Construction:

Junction Box

12W Power:

120-277 VAC, 50/60Hz Input: ELV: 100-5%, TRIAC: 100-5% Dimming:

Integrated LED **Light Source:** Frosted TIR lens Lens: 50000 Hours Rated Life:

Heavy gauge rentention clips secures fixture to ceiling Mounting:

**Cut Out:** 

Electrostatically Powder Coated: Black, White Finish:

1/2" - 1 1/2" Ceiling Thickness:

**Operating Temp:** -4°F to 104°F (-20°C to 40°C)

ETL, cETL, Wet Location Listed, Energy Star 2.0, Title 24 JA8 Standards:

Compliant, IC, Airtight





### **FINISHES:**



White

#### LINE DRAWING:





# Pop-In 4" Square 5CCT

Remodel Downlight

| Fixture Type:   |  |
|-----------------|--|
| Catalog Number: |  |
| Project:        |  |
| Location:       |  |
|                 |  |

| ACCESSORIES |             |        |  |  |  |  |  |  |
|-------------|-------------|--------|--|--|--|--|--|--|
|             |             |        |  |  |  |  |  |  |
|             |             | · ·    |  |  |  |  |  |  |
| Model       | Description | Finish |  |  |  |  |  |  |
|             |             |        |  |  |  |  |  |  |