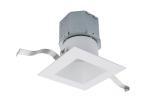

#### **DESCRIPTION**

Minimum profile downlight with driver and electrical connection box attached to fixture for easy remodel or new construction installation.

- 5-CCT Switchable between 2700K and 5000K
- Electrical box located on back of fixture to allow easy installation
- Sold as remodel, but new construction frame available
- Driver concealed within the fixture
- 5 year warranty

#### **SPECIFICATIONS**

Die-cast Aluminum with 20-gauge Cold Rolled Steel Construction:

Junction Box

12W Power:

120-277 VAC, 50/60Hz Input: ELV: 100-5%, TRIAC: 100-5% Dimming:

Integrated LED **Light Source:** Frosted TIR lens Lens: 50000 Hours Rated Life:

Heavy gauge rentention clips secures fixture to ceiling Mounting:

**Cut Out:** 

Electrostatically Powder Coated: Black, White Finish:

1/2" - 1 1/2" Ceiling Thickness:

**Operating Temp:** -4°F to 104°F (-20°C to 40°C)