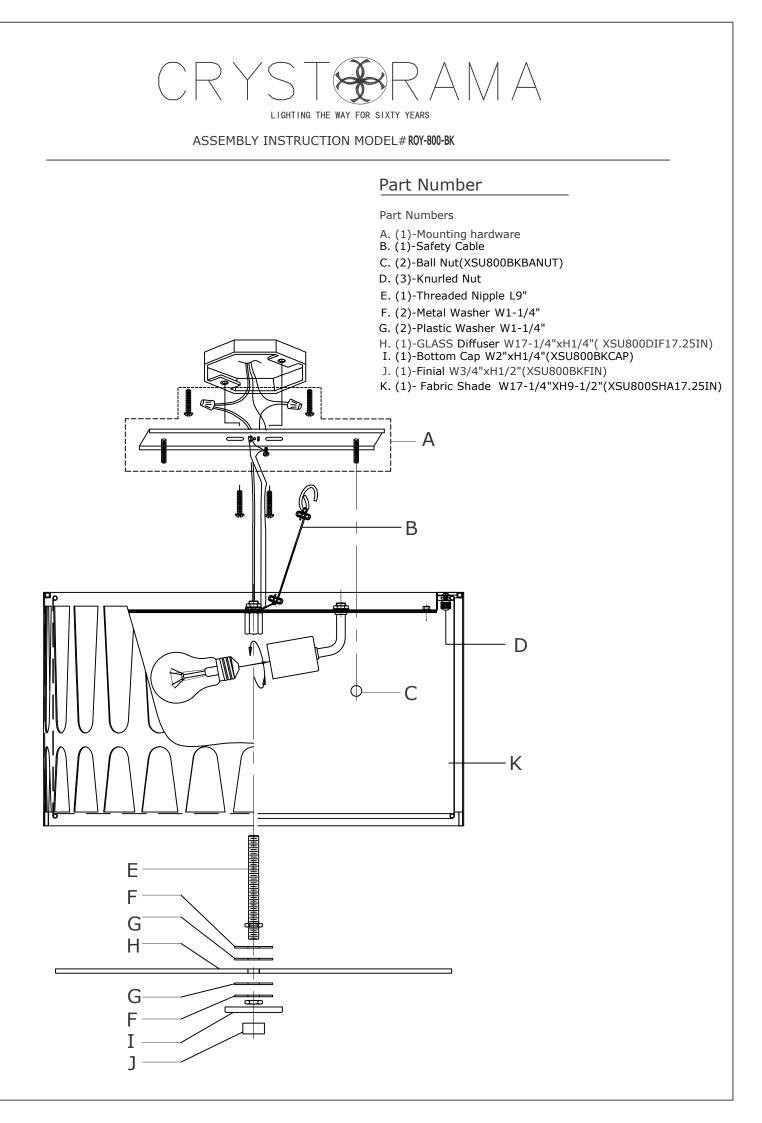

## CRYSTORAMA

LIGHTING THE WAY FOR SIXTY YEARS

## ASSEMBLY INSTRUCTION MODEL # ROY-800-BK

installed by a licensed electrician in accordance with the National Electric Code and the appropriate

You will need 3- Medium Base Bulb 40 Watts Recommended 60 Watts Max. USE LED BULBS FOR EXTENDED USE THE FIXTURE IS DRY RATED

## How to install

- 1. Install the mounting Strap to the outlet box using two outlet box screws.
- 2. Install the bulb(not included) into the socket.
- 3. Raise the frame over the outlet box and Hook the safety cable onto the mounting strap.
- 4. After the wire connection is completed, secure the frame onto the mounting strap with two ball nuts.
- 5. Screw the threaded nipple onto the coupler on the ceiling pan and secure with hex nut.
- 6. Place the metal washer, plastic washer and glass diffuser, plastic washer,metal washer, in that order, over the threaded Nipple and secure with hex nut.
- 7. Place the bottom cap over the threaded nipple and secure with the finial.