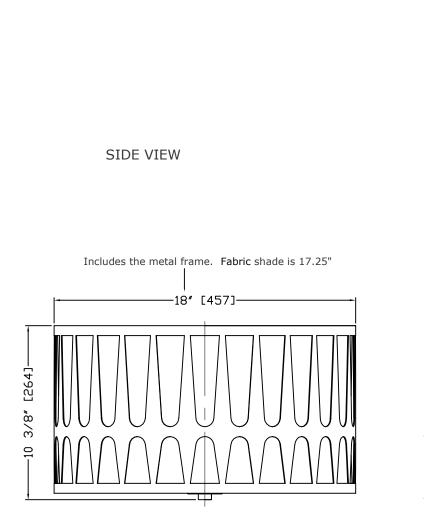

## ASSEMBLY INSTRUCTION MODEL # ROY-800-BK

installed by a licensed electrician in accordance with the National Electric Code and the appropriate

You will need 3- Medium Base Bulb 40 Watts Recommended 60 Watts Max. USE LED BULBS FOR EXTENDED USE THE FIXTURE IS DRY RATED