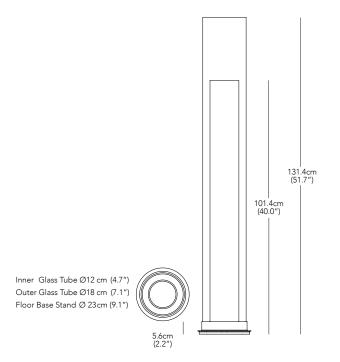

## **Ghost Floor Light**

DESIGNER Resident Studio / 2022

PRODUCT DESCRIPTION Floor Light

PRODUCT CODE GHO002 - Ghost Floor Light

\* Components drawn in relative scale. Refer to CAD files for accurate drawings.