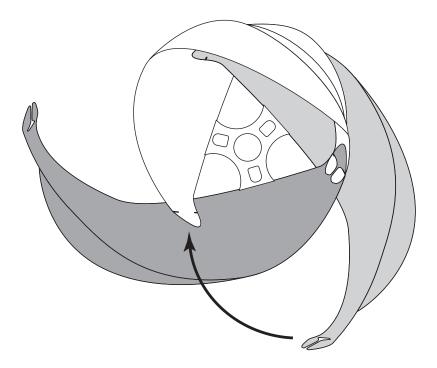

# ASSEMBLY GUIDE

Find assembly videos by using the QR code or by going online at our website **umage.com/instructions** 