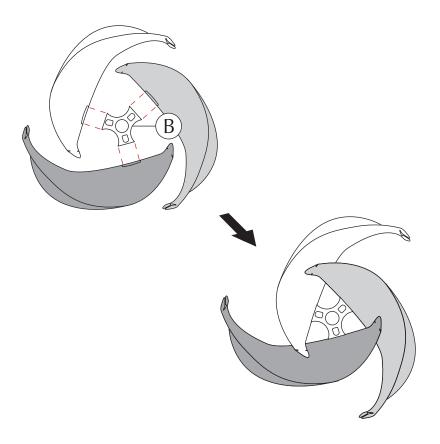

# ASSEMBLY GUIDE

Find assembly videos by using the QR code or by going online at our website **umage.com/instructions** 