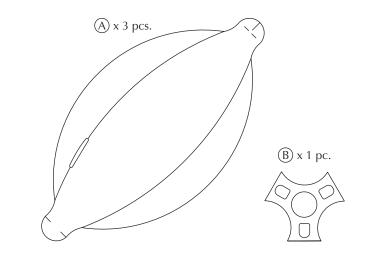

# ASSEMBLY GUIDE

Find assembly videos by using the QR code or by going online at our website **umage.com/instructions** 