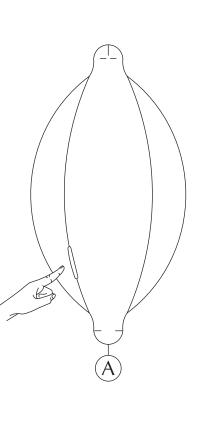

# ASSEMBLY GUIDE

Find assembly videos by using the QR code or by going online at our website **umage.com/instructions** 