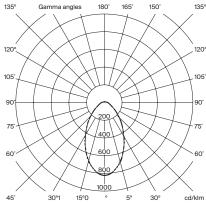

## Technical information:

Light source included (dimmable). LEDs module

Rated input wattage: 40 W Operating current: 700 mA Colour Temp.: 2.700 K

CRI: 90

Lifetime: 40.000 h Luminous flux: 1.751 lm

Built-in adjustable LED. Energy efficiency class (E.E.C): A<sup>++</sup>... A. Suitable only for indoor use.