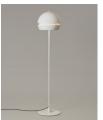

We extend the original design by introducing a floor-standing Fontana, composed of a discreet circular base that supports the structure and shade. In this case, the light is regulated by a discreet dimmer above the shade. Its versatility makes it perfect to accompany you in the peace and quiet of your home, in the frenzy of work or in a deep conversation in a restaurant.

#### **General description:**

White S&C metal structure and shade with glossy finish. Lower diffuser in white translucent methacrylate. Dimmer and switch incorporated into the luminaire. Electric cable length: 2,5 m / 98.4".