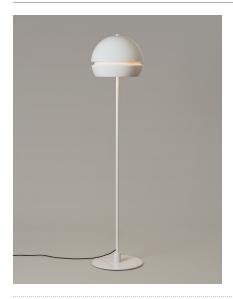

Conceived by André Ricard in 1970. Its name is a nod to the artist Lucio Fontana, who challenged the history of art by slashing his neat oil paintings. His was an art for the Space Age that sought to turn pieces into experiments in a new three-dimensionality. Santa & Cole presents Fontana together with a new floor version, both in white painted steel finish.

We extend the original design by introducing a floor-standing Fontana, composed of a discreet circular base that supports the structure and shade. In this case, the light is regulated by a discreet dimmer above the shade. Its versatility makes it perfect to accompany you in the peace and quiet of your home, in the frenzy of work or in a deep conversation in a restaurant.

#### **General description:**

White S&C metal structure and shade with glossy finish. Lower diffuser in white translucent methacrylate. Dimmer and switch incorporated into the luminaire. Electric cable length: 2,5 m / 98.4".