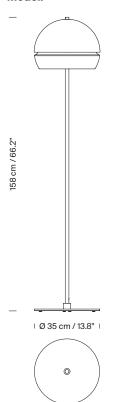

We extend the original design by introducing a floor-standing Fontana, composed of a discreet circular base that supports the structure and shade. In this case, the light is regulated by a discreet dimmer above the shade. Its versatility makes it perfect to accompany you in the peace and quiet of your home, in the frenzy of work or in a deep conversation in a restaurant.

#### **General description:**

White S&C metal structure and shade with glossy finish. Lower diffuser in white translucent methacrylate. Dimmer and switch incorporated into the luminaire. Electric cable length: 2,5 m / 98.4".

### Approximate weight (unpacked):

11,6 kg / 25.57 lb