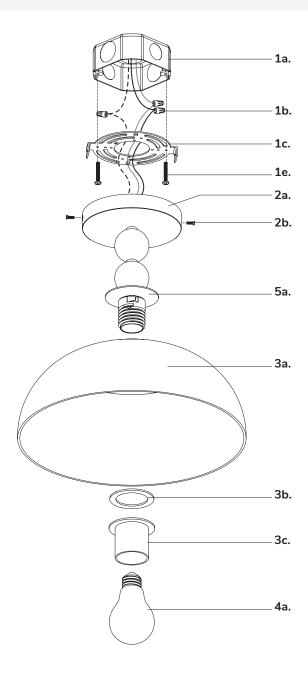

### Step 1

Remove fixture from its original package.

Separate mounting plate (1c) from canopy (2a) by removing canopy screws (2b).

## Step 3

Attach mounting plate (1c) to electrical junction box (1a) using junction box screws provided (1e) in hardware package.

Make proper electrical connections (black to hot "L", white to neutral "N", ground to "GND") with wire nuts (1b) provided in hardware package.

### Step 5

Attach shade (3a) to fixture (5a), followed by ring (3b) and shade connector (3c) and secure by threading clockwise.

Attach canopy (2a) to mounting plate (1c) with canopy screws (2b).

### Step 7

Install the recommended lamp (4a) (not provided) (referred on the socket label for maximum wattage and type) to fixture socket.

You are now ready to enjoy your fixture.

P. 1.855.855.8926

CANADA: 19054 28th Ave., - Surrey, BC V3Z 6M3