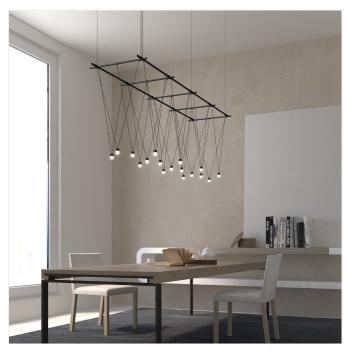

# Suspenders 96" x 24" Gridscape with 32" V-Line Etched Cylinder Luminaires Spec Sheet

**SKU**: SLS1148

Power Bars form a linear planar Gridscape, which can be constructed in a variety of overall sizes and cellular scales. Any of dozens of Luminaire options can be fixed to or suspended from any position along the intersecting Power Bars. Here, etched glass V-Line Cylinders are suspended in a crossover pattern along the open planar grid.

## **Dimensions**

 Height:
 34"

 Width:
 24"

 Length:
 96"

 Canopy/Backplate/Base:
 5"

 Hanging Details:
 6' Adj. Cords/Cables

 Canopy/Backplate/Base Height:
 0.5