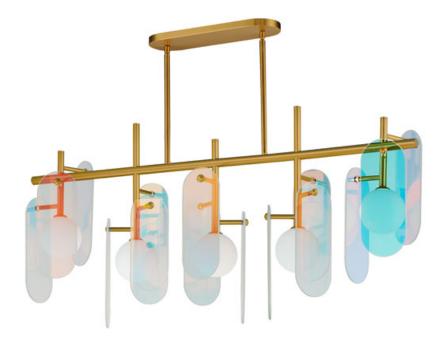

# **PRODUCT DESCRIPTION**

A monument to the art of glass, the Megalith collection is constructed using a robust iron stem that branches off to support various panel options. These various elliptical panels are back lit with globes of white cased glass. In this iteration of the series, various glass panels are offered with retro modern appeal. Choose from award winning Dichroic glass, Amber glass, or Grey Smoked glass panels. Pair them with your choice of framework either: Natural Aged Brass, Gunmetal, or Brushed Bronze. With additional made-to-order configurations, this series appeals to a wide variety of applications be it suspended, or wall mounted.

## **MEASUREMENTS**

DIMENSION : 46.5" L x 8" W x 22.5" H

MAX OAH : 66.25" OAH

CANOPY : 4.75" W x 1" H x 15.75" L

HANGING WEIGHT : 15 lb

LAMPING

INPUT VOLTAGE : 120V

LUMENS : 2,000 Rated (1,400 Del.)
BULB : 4W LED G9 , 20W Total

## **GLASS**

Dichroic DC