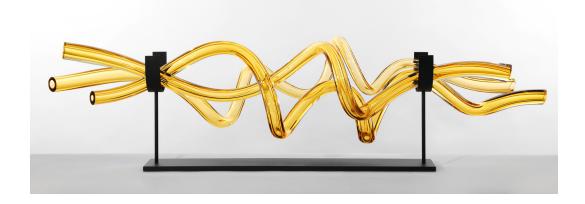

OBJECT

Twisting tubes of handblown glass with cut and polished ends, the SkLO Coil 48 Object showcases the inimitable clarity and thickness of Czech glass, embodying the ability of glassblowing to capture a kinetic moment in time. Handblown, no two exactly alike. Sold in intertwine-able groups of three, or groups of three with a handmade steel table stand.

All glass dimensions are approximate handblown glass dimensions vary by nature and intent

Made in the Czech Republic

SC125 [---] SC127 [---][--] Set of 3 52"Lx12"H / 1320x300mm Set of 3 w/ stand 58"Lx16"Hx14"D / 1470x410x360mm