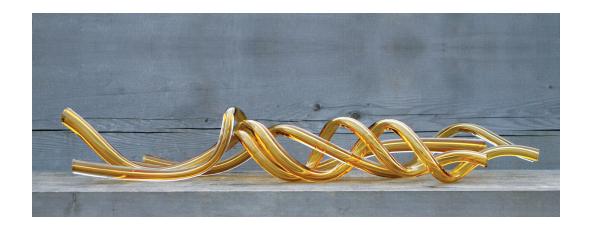

OBJECT

Twisting tubes of handblown glass with cut and polished ends, the SkLO Coil 48 Object showcases the inimitable clarity and thickness of Czech glass, embodying the ability of glassblowing to capture a kinetic moment in time. Handblown, no two exactly alike. Sold in intertwine-able groups of three, or groups of three with a handmade steel table stand.

All glass dimensions are approximate handblown glass dimensions vary by nature and intent

Made in the Czech Republic

SC125 [---] SC127 [---][--] Set of 3 52"Lx12"H / 1320x300mm Set of 3 w/ stand 58"Lx16"Hx14"D / 1470x410x360mm