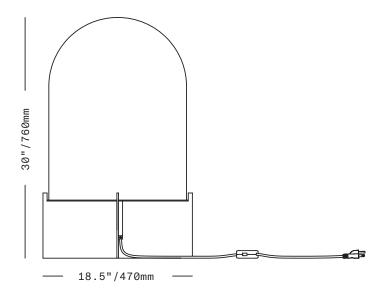

A large dome of handblown Czech glass with a frosted finish rests atop a custom base made of vertical solid brass plates. A brass ring fits onto the base as a seat for the glass dome. Imposing in size, it can work on large furniture, or the floor, depending on the decor. While large, the softness of the frosted glass and minimal presence of the base make it approachable and compelling.

UL listed suitable for dry locations only (US & Canada) Socket 120V E26 5W Max

LED bulb included

72"/1800mm black fabric-wrapped cord with in-line switch

All glass dimensions are approximate - handblown glass dimensions vary by nature and intent