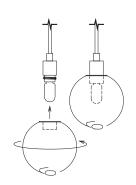

- 7 Install the suppliedLED light bulbs (7W Max) into the sockets.
- 8 Carefully thread a glass sphere onto each socket. Do not overtighten. Install the large diameter glass sphere onto the central pendant, and the smaller diameter glass sphere onto the off-set pendant supported on the ceiling hook/loop.

CANOPY

SIDE VIEW

0

CANOPY

Figure 2. Wiring Diagram

Figure 4. Install glass spheres by threading onto brass sockets

Figure 3. Completed fixture