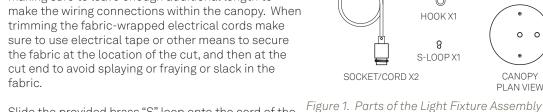

## DRAPE COMPOSITION 1 PENDANT - INSTALLATION INSTRUCTIONS

4.5" GLASS SPHERE X1 7" GLASS SPHERE X1

GLOVES (NITRILE) ARE PROVIDED AND MUST BE WORN DURING INSTALLATION TO AVOID FINGERPRINTS ON THE FINISH OF THE EXPOSED METAL PARTS.