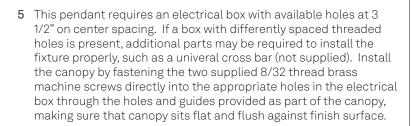

CANOPY

SIDE VIEW

0

CANOPY

Figure 2. Wiring Diagram

Figure 4. Install glass spheres by threading onto brass sockets

Figure 3. Completed fixture