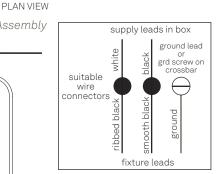

- 2 Slide the provided brass "S" loop onto the cord of the pendant which will be the off-set/swagged pendant.
- 3 Pass the fabric-wrapped electrical cords of each individual pendant through the holes in the canopy. Use the provided strain reliefs to fix the length of the cord of each pendant. Do not over-crimp the strain reliefs or damage the electrical cords.
- 4 Carefully supporting the fixture, connect the exposed leads of the fixture to the leads in the electrical box according to the wiring diagram (Figure 2) using the wire and wire connectors provided.

CANOPY

SIDE VIEW

0

CANOPY

Figure 2. Wiring Diagram

Figure 4. Install glass spheres by threading onto brass sockets

Figure 3. Completed fixture