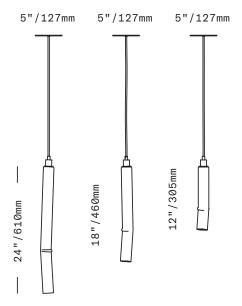

Cylinders of handblown Czech glass with a gentle, intentional "fold". Approximately 2"/50mm in diameter, the cylinders are sculpted by hand, each slightly different. Available in three different lengths of Fold glass: 12"/305mm, 18"/460mm, and 24"/610mm. Suspended on a fabric-wrapped electrical cord from a simple brass canopy. Cord lengths are field adjustable.

Fixture weights (approximate):

2lbs/0.9kg (LT110) 2.5lbs/1.2kg (LT111) 3lbs/1.4kg (LT112)

All glass dimensions are approximate – handblown glass dimensions vary by nature and intent

Made in the Czech Republic