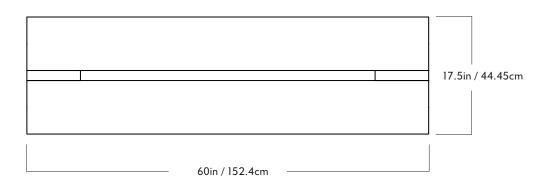

<u>Dimensions</u>
D 17.5in / 44.45cm x W 60in / 152.4cm x H 17in / 43.82cm

<u>Metal Finishes</u>
N/A

Weight
69lb / 31kg
\*Product weights may vary by wood material

Upholstery
N/A

\*N/A

 $\frac{Shipping\ Dimensions}{L\ 67\ in\ /\ 171cm\ x\ W\ 25in\ /\ 64cm\ x\ H\ 24in\ /\ 61cm}$ 