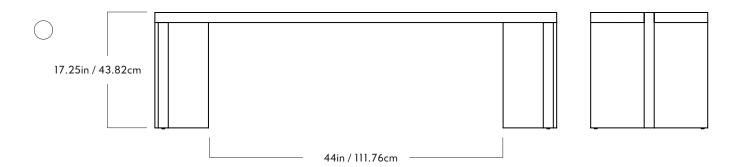

<u>Dimensions</u>
D 17.5in / 44.45cm x W 60in / 152.4cm x H 17in / 43.82cm

<u>Metal Finishes</u>
N/A

Weight
69lb / 31kg
\*Product weights may vary by wood material

Upholstery
N/A

\*N/A

 $\frac{Shipping\ Dimensions}{L\ 67\ in\ /\ 171cm\ x\ W\ 25in\ /\ 64cm\ x\ H\ 24in\ /\ 61cm}$ 

Shipping Weight
120lb / 55kg
\*Shipping weights may vary by wood material