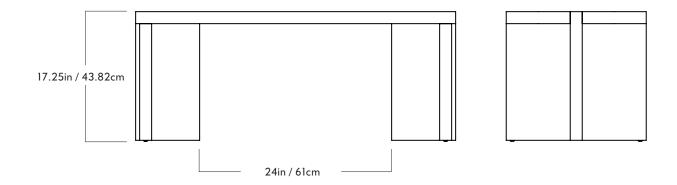

<u>Materials</u>

Hard Maple, Black Walnut, or White Oak

Dimensions

D 17.5in / 44.45cm x W 48in / 121.92cm x H 17in / 43.82cm

Weight 61lb / 27.67kg

\*Product weights may vary by wood material

Shipping Dimensions

L 55in / 140cm x W 25in / 64cm x H 24in / 61cm

Shipping Weight

110lb / 50kg

\*Shipping weights may vary by wood material

| Grange | Bench 60" |
|--------|-----------|

 Materials
 Wood Finishes

 Hard Maple, Black Walnut, or White Oak
 Natural Oil