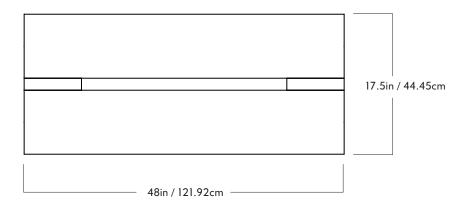

<u>Materials</u>

Hard Maple, Black Walnut, or White Oak

Dimensions

D 17.5in / 44.45cm x W 48in / 121.92cm x H 17in / 43.82cm

Weight 61lb / 27.67kg

\*Product weights may vary by wood material

Shipping Dimensions