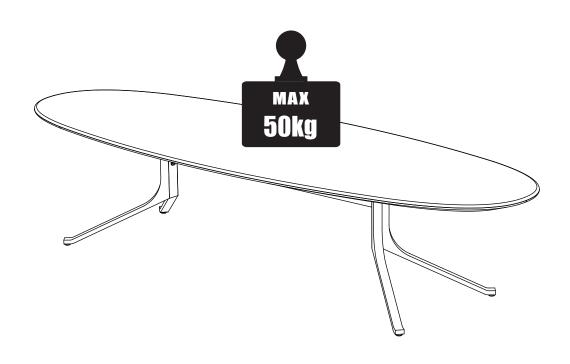

## **∕!\ ATTENTION**

- Identify all components before assembling. If any components are missing, please contact the dealer from whom you bought this product.
- Select an appropriate location.
- Place components on a soft surface to prevent damage during assembly.
- Ensure no components are disposed of when discarding packaging.
- Additional tools / power tools may be needed for installation. Please seek professional advice.
- Periodically check all fixings to ensure none have come loose, and re-tighting when necessary.
- Please keep these instructions for future reference.