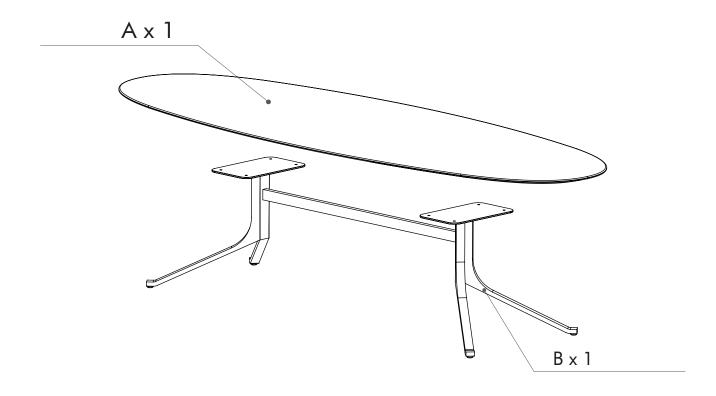

ensure sufficient holding power before installation. If uncertain, please seek professional advice.

No liability will be accepted for damage or injury caused by inappropriate use or incorrectly installed furniture.

## **∕!\ ATTENTION**

- Identify all components before assembling. If any components are missing, please contact the dealer from whom you bought this product.
- Select an appropriate location.
- Place components on a soft surface to prevent damage during assembly.
- Ensure no components are disposed of when discarding packaging.
- Additional tools / power tools may be needed for installation. Please seek professional advice.
- Periodically check all fixings to ensure none have come loose, and re-tighting when necessary.
- Please keep these instructions for future reference.



### **HARDWARE LIST**







# STEP 1





stellarworks.com info@stellarworks.com