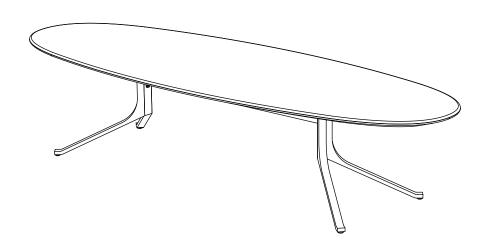

# **ASSEMBLY INSTRUCTIONS**

BL-T220-ST

BLINK OVAL COFFEE TABLE - STONE TOP

## /!\ SAFETY DISCLAIMER

Assembly should be carried out by qualified professionals. Failure to correctly assemble furniture may result in collapsing or toppling, and may cause damage or injury.

All furniture pieces that are designed to lean against the wall must be securely fixed to the wall with the appropriate fixing devices provided. Please identify the type of wall, select the appropriate wall fitting and ensure sufficient holding power before installation. If uncertain, please seek professional advice.

No liability will be accepted for damage or injury caused by inappropriate use or incorrectly installed furniture.

## **∕!\ ATTENTION**

- Identify all components before assembling. If any components are