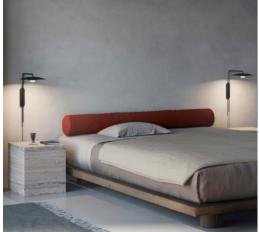

## KOINÈ

design Mandalaki

| Туре:                                                                              | Wall                                                                                                                                                                                                                                                                                                                                                                                                                                                                                                                               |     |
|------------------------------------------------------------------------------------|------------------------------------------------------------------------------------------------------------------------------------------------------------------------------------------------------------------------------------------------------------------------------------------------------------------------------------------------------------------------------------------------------------------------------------------------------------------------------------------------------------------------------------|-----|
| Light source:                                                                      | A07A20W LED MODULE 12W, 2<br>A07A20 LED MODULE 12W, 30<br>dimmer on board                                                                                                                                                                                                                                                                                                                                                                                                                                                          |     |
| Product use:                                                                       | Indoor                                                                                                                                                                                                                                                                                                                                                                                                                                                                                                                             |     |
| Materials:                                                                         | Aluminium structure, glass lens                                                                                                                                                                                                                                                                                                                                                                                                                                                                                                    |     |
| Colors:                                                                            | Matt black                                                                                                                                                                                                                                                                                                                                                                                                                                                                                                                         |     |
| Description:                                                                       | The Koinè family of lamps designed by Mandalaki Studio for<br>Luceplan has grown. The new wall version with plug attachment<br>has a structure composed of a slender stem (0,31"), anchored<br>to the wall by means of a specific support for the reflector<br>( $\emptyset$ 27,9") with its characteristic conical form. The light source,<br>equipped with a lens in mineral glass, provides a wide cone of<br>light with clearly defined contours. The on-off and dimming<br>function is based on touch control using the stem. |     |
| Insulation class and mark: T                                                       |                                                                                                                                                                                                                                                                                                                                                                                                                                                                                                                                    |     |
| Rating:                                                                            | 110-120 V ~ 50/60 Hz<br>A07S20W/A07S20                                                                                                                                                                                                                                                                                                                                                                                                                                                                                             | 12W |
| Structure Ø 20 cm, 2700K<br>Reference code: <b>A07A20W</b> 1A070A20W001 matt black |                                                                                                                                                                                                                                                                                                                                                                                                                                                                                                                                    |     |