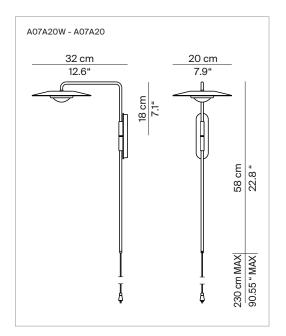

## KOINÈ

design Mandalaki

| Туре:                                                                              | Wall                                                                                                                                                                                                                                                                                                                                                                                                                                                                                                                               |     |
|------------------------------------------------------------------------------------|------------------------------------------------------------------------------------------------------------------------------------------------------------------------------------------------------------------------------------------------------------------------------------------------------------------------------------------------------------------------------------------------------------------------------------------------------------------------------------------------------------------------------------|-----|
| Light source:                                                                      | A07A20W LED MODULE 12W, 2<br>A07A20 LED MODULE 12W, 30<br>dimmer on board                                                                                                                                                                                                                                                                                                                                                                                                                                                          |     |
| Product use:                                                                       | Indoor                                                                                                                                                                                                                                                                                                                                                                                                                                                                                                                             |     |
| Materials:                                                                         | Aluminium structure, glass lens                                                                                                                                                                                                                                                                                                                                                                                                                                                                                                    |     |
| Colors:                                                                            | Matt black                                                                                                                                                                                                                                                                                                                                                                                                                                                                                                                         |     |
| Description:                                                                       | The Koinè family of lamps designed by Mandalaki Studio for<br>Luceplan has grown. The new wall version with plug attachment<br>has a structure composed of a slender stem (0,31"), anchored<br>to the wall by means of a specific support for the reflector<br>( $\emptyset$ 27,9") with its characteristic conical form. The light source,<br>equipped with a lens in mineral glass, provides a wide cone of<br>light with clearly defined contours. The on-off and dimming<br>function is based on touch control using the stem. |     |
| Insulation class and mark: T                                                       |                                                                                                                                                                                                                                                                                                                                                                                                                                                                                                                                    |     |
| Rating:                                                                            | 110-120 V ~ 50/60 Hz<br>A07S20W/A07S20                                                                                                                                                                                                                                                                                                                                                                                                                                                                                             | 12W |
| Structure Ø 20 cm, 2700K<br>Reference code: <b>A07A20W</b> 1A070A20W001 matt black |                                                                                                                                                                                                                                                                                                                                                                                                                                                                                                                                    |     |