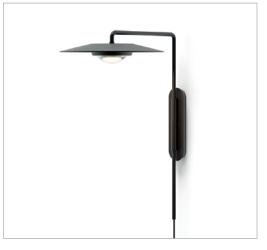

## KOINÈ

design Mandalaki

| Туре:                                                                              | Wall                                                                                                                                                                                                                                                                                                                                                                                                                                                                                                                               |     |
|------------------------------------------------------------------------------------|------------------------------------------------------------------------------------------------------------------------------------------------------------------------------------------------------------------------------------------------------------------------------------------------------------------------------------------------------------------------------------------------------------------------------------------------------------------------------------------------------------------------------------|-----|
| Light source:                                                                      | A07A20W LED MODULE 12W, 2<br>A07A20 LED MODULE 12W, 30<br>dimmer on board                                                                                                                                                                                                                                                                                                                                                                                                                                                          |     |
| Product use:                                                                       | Indoor                                                                                                                                                                                                                                                                                                                                                                                                                                                                                                                             |     |
| Materials:                                                                         | Aluminium structure, glass lens                                                                                                                                                                                                                                                                                                                                                                                                                                                                                                    |     |
| Colors:                                                                            | Matt black                                                                                                                                                                                                                                                                                                                                                                                                                                                                                                                         |     |
| Description:                                                                       | The Koinè family of lamps designed by Mandalaki Studio for<br>Luceplan has grown. The new wall version with plug attachment<br>has a structure composed of a slender stem (0,31"), anchored<br>to the wall by means of a specific support for the reflector<br>( $\emptyset$ 27,9") with its characteristic conical form. The light source,<br>equipped with a lens in mineral glass, provides a wide cone of<br>light with clearly defined contours. The on-off and dimming<br>function is based on touch control using the stem. |     |
| Insulation class and mark: T                                                       |                                                                                                                                                                                                                                                                                                                                                                                                                                                                                                                                    |     |
| Rating:                                                                            | 110-120 V ~ 50/60 Hz<br>A07S20W/A07S20                                                                                                                                                                                                                                                                                                                                                                                                                                                                                             | 12W |
| Structure Ø 20 cm, 2700K<br>Reference code: <b>A07A20W</b> 1A070A20W001 matt black |                                                                                                                                                                                                                                                                                                                                                                                                                                                                                                                                    |     |