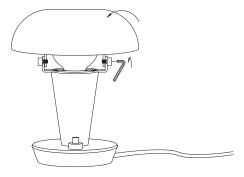

This appliance should not be disposed in a domestic trash receptacle and should instead be recycled appropriately.

#### CLEANING INSTRUCTIONS:

- Use only a soft cloth to clean the product. Dampen the cloth with water and soap or a mild cleanser if needed.

#### MORE INFORMATION:

To access further information such as product overview and material descriptions, please visit our website at www.fermliving.com if you have any questions or comments, please do not hesitate to contact us at info@fermliving.com

# TECHNICAL SPECIFICATIONS

TINY LAMP

 Voltage:
 120V,60Hz

 Dimmable:
 No

 Certification:
 ETL,IP20

 Socket:
 E12 socket base

Recommended Light source: Bulb max 25w incandescent

or max 12w LED

# ASSEMBLY PROCESS



1 x Allen key



x1 Lamp 1



2

Fix the bulb to the socket.







4