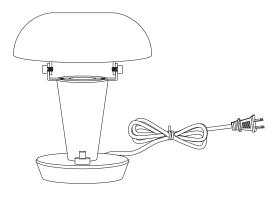

ea.
- This product is meant for indoor use only.
- This appliance should not be disposed in a domestic trash receptacle and should instead be recycled appropriately.

#### CLEANING INSTRUCTIONS:

- Use only a soft cloth to clean the product. Dampen the cloth with water and soap or a mild cleanser if needed.

#### MORE INFORMATION:

To access further information such as product overview and material descriptions, please visit our website at www.fermliving.com if you have any questions or comments, please do not hesitate to contact us at info@fermliving.com

# TECHNICAL SPECIFICATIONS

TINY LAMP

 Voltage:
 120V,60Hz

 Dimmable:
 No

 Certification:
 ETL,IP20

 Socket:
 E12 socket base

Recommended Light source: Bulb max 25w incandescent

or max 12w LED

# ASSEMBLY PROCESS



1 x Allen key



x1 Lamp 1



2

Fix the bulb to the socket.







4