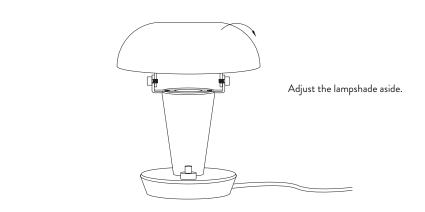

oduct is meant for indoor use only.
- This appliance should not be disposed in a domestic trash receptacle and should instead be recycled appropriately.

#### CLEANING INSTRUCTIONS:

- Use only a soft cloth to clean the product. Dampen the cloth with water and soap or a mild cleanser if needed.

#### MORE INFORMATION:

To access further information such as product overview and material descriptions, please visit our website at www.fermliving.com if you have any questions or comments, please do not hesitate to contact us at info@fermliving.com

# TECHNICAL SPECIFICATIONS

TINY LAMP

 Voltage:
 120V,60Hz

 Dimmable:
 No

 Certification:
 ETL,IP20

 Socket:
 E12 socket base

Recommended Light source: Bulb max 25w incandescent

or max 12w LED

# ASSEMBLY PROCESS



1 x Allen key



x1 Lamp 1



2

Fix the bulb to the socket.







4