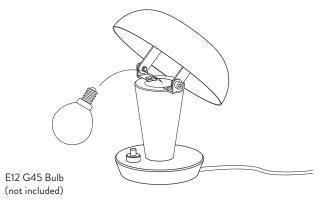

# TECHNICAL SPECIFICATIONS

TINY LAMP

 Voltage:
 120V,60Hz

 Dimmable:
 No

 Certification:
 ETL,IP20

 Socket:
 E12 socket base

Recommended Light source: Bulb max 25w incandescent

or max 12w LED

# ASSEMBLY PROCESS

1 x Allen key

x1 Lamp 1

2

Fix the bulb to the socket.

4