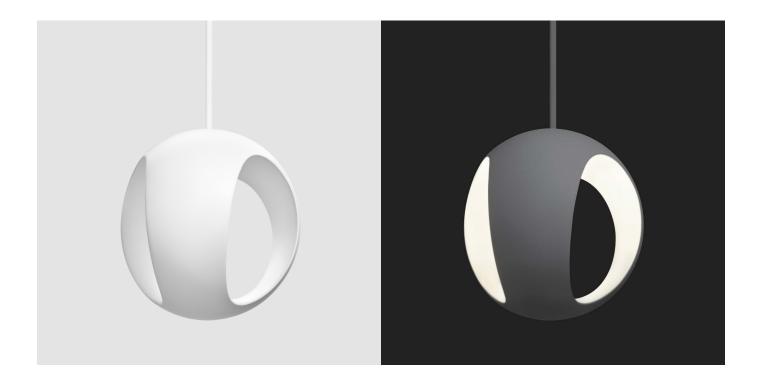

#### Description

Indoor Pendant Fixture

#### **Fixture**

Material: Resin Color: Matte White Dims: 6.6 x 6.1 x 6.8 in Dims: 168 x 155 x 172 mm