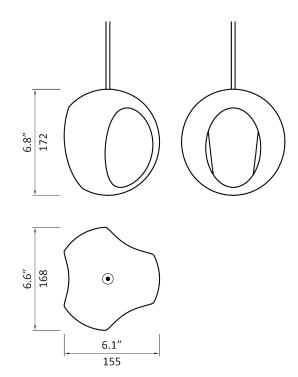

#### **Fixture**

Material: Resin Color: Matte White Dims: 6.6 x 6.1 x 6.8 in Dims: 168 x 155 x 172 mm