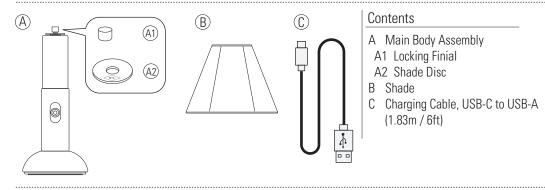

only.
   Request guidance sheet by contacting us using the information below.



Always handle the light from its body and/or base - do not lift from the bone china shade.

Established in 1990, Original BTC manufactures relaxed, familiar lighting for traditional and contemporary homes.

All products are hand-assembled in Oxfordshire from high quality components, produced in the UK.



**Blossom** Portable Light



5V DC | WET |

US-FT704G Blossom Portable Light, Olive Green
US-FT704R Blossom Portable Light, Rusty Red
US-FT701PG Blossom Portable Light, Putty Grey

Light Source: 6.5W Integral LED, 2700K 90CRI Built-in Battery: Li-on 4500mAH 3.6V 16.2WH

Charging: 5V DC 1.6A Max, USB-C (compatible with up to 5VDC, 3A charger)

Charging time: 5 hours using a 5V DC, 2A charger

#### Contents



#### Assembly Instructions

Refer to the diagrams opposite.

# Take care when handling ceramic products during installation.

- STEP 1 Unscrew locking finial (A1), and remove shade disc (A2) from the main body (A).
- STEP 2 Place the shade (B) over the threaded tube on top of the main body (A).
- STEP 3 Add the shade disc (A2) back on top of the shade; then screw on the locking finial (A1).

## First Use & Charging

Before first use, the built-in battery needs to be fully charged. Connect the charging cable (C) to the port on the luminaire body, before plugging it into a suitable 5V USB-A wall adapter (not supplied).

The charging indicator light blinks while charging, and changes to solid white when fully charged.

#### Operation

The light has 3 brightness levels. Press the switch once