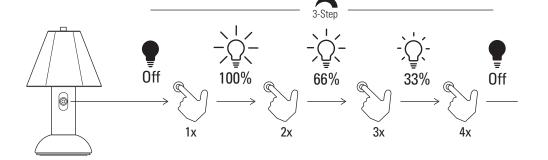

#### Operation

The light has 3 brightness levels. Press the switch once to turn it on to 100% brightness; press again to dim light to 66%, press a third time to dim to 33%, and press a forth time to TURN OFF the light.