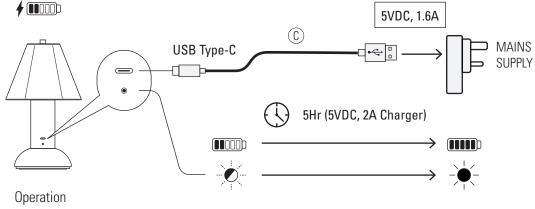

## First Use & Charging

Before first use, the built-in battery needs to be fully charged. Connect the charging cable (C) to the port on the luminaire body, before plugging it into a suitable 5V USB-A wall adapter (not supplied).

The charging indicator light blinks while charging, and changes to solid white when fully charged.

#### Operation

The light has 3 brightness levels. Press the switch once to turn it on to 100% brightness; press again to dim light to 66%, press a third time to dim to 33%, and press a forth time to TURN OFF the light.