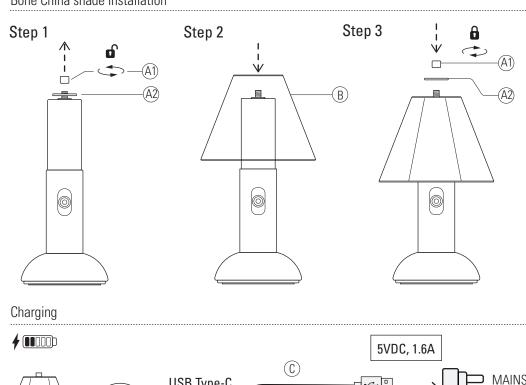

# Take care when handling ceramic products during installation.

- STEP 1 Unscrew locking finial (A1), and remove shade disc (A2) from the main body (A).
- STEP 2 Place the shade (B) over the threaded tube on top of the main body (A).
- STEP 3 Add the shade disc (A2) back on top of the shade; then screw on the locking finial (A1).

#### PLEASE READ THE INSTRUCTIONS ON THE REVERSE BEFORE YOU BEGIN INSTALLING YOUR LIGHT

Bone China shade installation