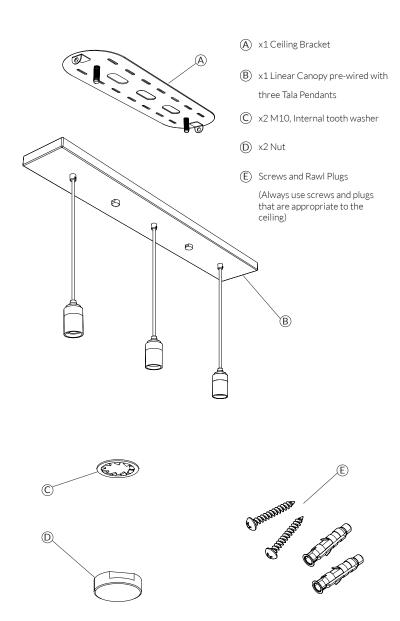

ility. This light fitting is suitable for indoor use only. This fitting operates on 120V mains voltage. Please visit our website to see our recommended dimmers.

#### WARNING

Always switch off electricity supply at the mains during installation and maintenance. We recommend that the fuse is withdrawn or the circuit breaker is switched off whilst work is in progress. Do not just turn off at the wall switch. All fittings must be installed in accordance with current NFPA 70. National Electrical Code (NEC).

### RECOMMENDED EQUIPMENT

- Small flat head screwdriver
- Wire strippers
- Insulation tape
- 17mm wrench or adjustable wrench
   Further equipment may be required for fixing to your ceiling.





Scan me for more technical help









#### LINEAR TRIPLE PENDANTS - PROVIDED COMPONENTS















# PENDANT DISPLAY GUIDE Α MINIMUM CORD LENGTH (A) For all bulbs shortest recommended cord length is 14 in PENDANTS - RECOMMENDED CABLE LENGTHS







#### CARE AND CLEANING

We recommend cleaning with a soft dry cloth. Do not use abrasive materials as these will damage the finish of the product. Do not use alcohol or other solvents.

#### WARRANTY AND AFTER-CARE

This product has a two-year warranty. Within this time we will replace any parts that have functional defects. Please report any faults by emailing: customerservice@tala.co.uk

#### REGISTER YOUR PRODUCT

Extend your warranty on this product to up to five years - free of charge. Scan the QR code below to register: