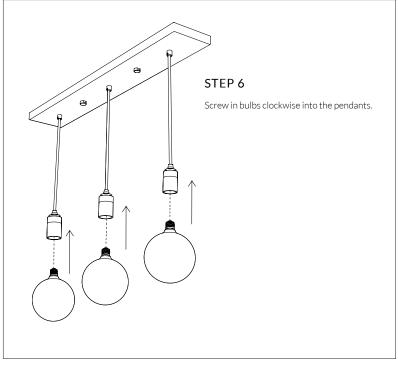

light fitting is suitable for indoor use only. This fitting operates on 120V mains voltage. Please visit our website to see our recommended dimmers.

#### WARNING

Always switch off electricity supply at the mains during installation and maintenance. We recommend that the fuse is withdrawn or the circuit breaker is switched off whilst work is in progress. Do not just turn off at the wall switch. All fittings must be installed in accordance with current NFPA 70. National Electrical Code (NEC).

### RECOMMENDED EQUIPMENT

- Small flat head screwdriver
- Wire strippers
- Insulation tape
- 17mm wrench or adjustable wrench
   Further equipment may be required for fixing to your ceiling.





Scan me for more technical help









#### LINEAR TRIPLE PENDANTS - PROVIDED COMPONENTS















# PENDANT DISPLAY GUIDE Α MINIMUM CORD LENGTH (A) For all bulbs shortest recommended cord length is 14 in PENDANTS - RECOMMENDED CABLE LENGTHS







#### CARE AND CLEANING

We recommend cleaning with a soft dry cloth. Do not use abrasive materials as these will damage the finish of the product. Do not use alcohol or other solvents.

#### WARRANTY AND AFTER-CARE

This product has a two-year warranty. Within this time we will replace any parts that have functional defects. Please report any faults by emailing: customerservice@tala.co.uk

#### REGISTER YOUR PRODUCT

Extend your warranty on this product to up to five years - free of charge. Scan the QR code below to register: