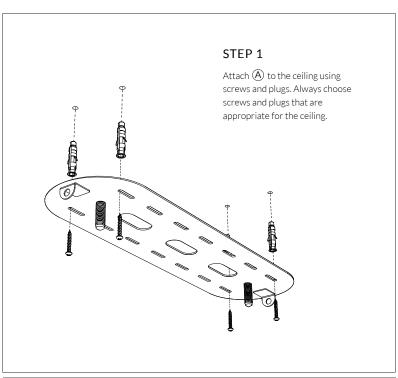

ity. This light fitting is suitable for indoor use only. This fitting operates on 120V mains voltage. Please visit our website to see our recommended dimmers.

#### WARNING

Always switch off electricity supply at the mains during installation and maintenance. We recommend that the fuse is withdrawn or the circuit breaker is switched off whilst work is in progress. Do not just turn off at the wall switch. All fittings must be installed in accordance with current NFPA 70. National Electrical Code (NEC).

### RECOMMENDED EQUIPMENT

- Small flat head screwdriver
- Wire strippers
- Insulation tape
- 17mm wrench or adjustable wrench
   Further equipment may be required for fixing to your ceiling.





Scan me for more technical help









#### LINEAR TRIPLE PENDANTS - PROVIDED COMPONENTS















# PENDANT DISPLAY GUIDE Α MINIMUM CORD LENGTH (A) For all bulbs shortest recommended cord length is 14 in PENDANTS - RECOMMENDED CABLE LENGTHS







#### CARE AND CLEANING

We recommend cleaning with a soft dry cloth. Do not use abrasive materials as these will damage the finish of the product. Do not use alcohol or other solvents.

#### WARRANTY AND AFTER-CARE

This product has a two-year warranty. Within this time we will replace any parts that have functional defects. Please report any faults by emailing: customerservice@tala.co.uk

#### REGISTER YOUR PRODUCT

Extend your warranty on this product to up to five years - free of charge. Scan the QR code below to register: