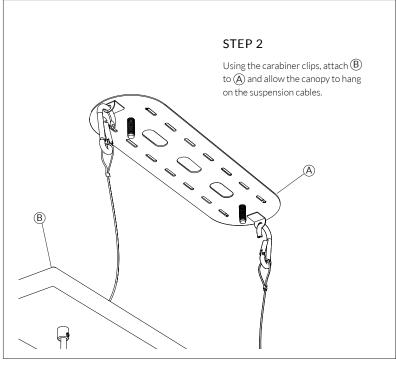

y. This light fitting is suitable for indoor use only. This fitting operates on 120V mains voltage. Please visit our website to see our recommended dimmers.

#### WARNING

Always switch off electricity supply at the mains during installation and maintenance. We recommend that the fuse is withdrawn or the circuit breaker is switched off whilst work is in progress. Do not just turn off at the wall switch. All fittings must be installed in accordance with current NFPA 70. National Electrical Code (NEC).

### RECOMMENDED EQUIPMENT

- Small flat head screwdriver
- Wire strippers
- Insulation tape
- 17mm wrench or adjustable wrench
   Further equipment may be required for fixing to your ceiling.





Scan me for more technical help









#### LINEAR TRIPLE PENDANTS - PROVIDED COMPONENTS















# PENDANT DISPLAY GUIDE Α MINIMUM CORD LENGTH (A) For all bulbs shortest recommended cord length is 14 in PENDANTS - RECOMMENDED CABLE LENGTHS







#### CARE AND CLEANING

We recommend cleaning with a soft dry cloth. Do not use abrasive materials as these will damage the finish of the product. Do not use alcohol or other solvents.

#### WARRANTY AND AFTER-CARE

This product has a two-year warranty. Within this time we will replace any parts that have functional defects. Please report any faults by emailing: customerservice@tala.co.uk

#### REGISTER YOUR PRODUCT

Extend your warranty on this product to up to five years - free of charge. Scan the QR code below to register: