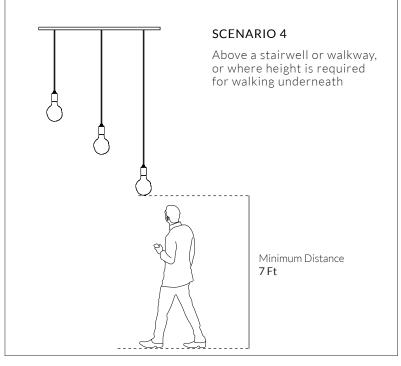

# PENDANT DISPLAY GUIDE Α MINIMUM CORD LENGTH (A) For all bulbs shortest recommended cord length is 14 in PENDANTS - RECOMMENDED CABLE LENGTHS