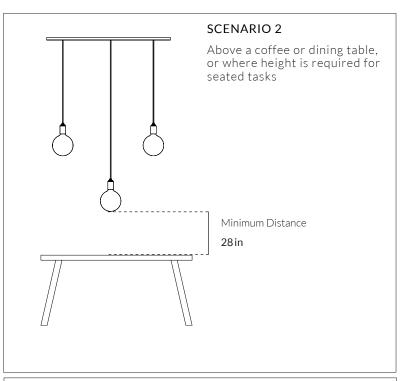

# PENDANT DISPLAY GUIDE Α MINIMUM CORD LENGTH (A) For all bulbs shortest recommended cord length is 14 in PENDANTS - RECOMMENDED CABLE LENGTHS