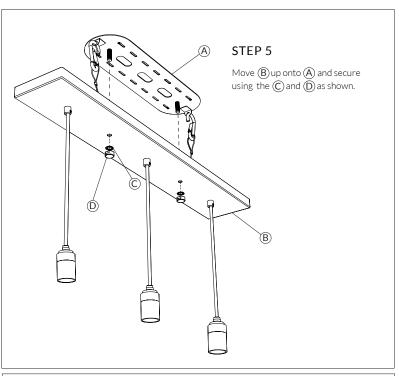

s light fitting is suitable for indoor use only. This fitting operates on 120V mains voltage. Please visit our website to see our recommended dimmers.

#### WARNING

Always switch off electricity supply at the mains during installation and maintenance. We recommend that the fuse is withdrawn or the circuit breaker is switched off whilst work is in progress. Do not just turn off at the wall switch. All fittings must be installed in accordance with current NFPA 70. National Electrical Code (NEC).

### RECOMMENDED EQUIPMENT

- Small flat head screwdriver
- Wire strippers
- Insulation tape
- 17mm wrench or adjustable wrench
   Further equipment may be required for fixing to your ceiling.





Scan me for more technical help









#### LINEAR TRIPLE PENDANTS - PROVIDED COMPONENTS















# PENDANT DISPLAY GUIDE Α MINIMUM CORD LENGTH (A) For all bulbs shortest recommended cord length is 14 in PENDANTS - RECOMMENDED CABLE LENGTHS







#### CARE AND CLEANING

We recommend cleaning with a soft dry cloth. Do not use abrasive materials as these will damage the finish of the product. Do not use alcohol or other solvents.

#### WARRANTY AND AFTER-CARE

This product has a two-year warranty. Within this time we will replace any parts that have functional defects. Please report any faults by emailing: customerservice@tala.co.uk

#### REGISTER YOUR PRODUCT

Extend your warranty on this product to up to five years - free of charge. Scan the QR code below to register: