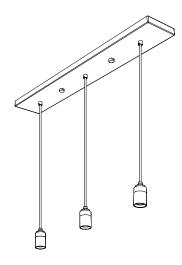

#### LINEAR TRIPLE PENDANTS - PROVIDED COMPONENTS

# PENDANT DISPLAY GUIDE Α MINIMUM CORD LENGTH (A) For all bulbs shortest recommended cord length is 14 in PENDANTS - RECOMMENDED CABLE LENGTHS