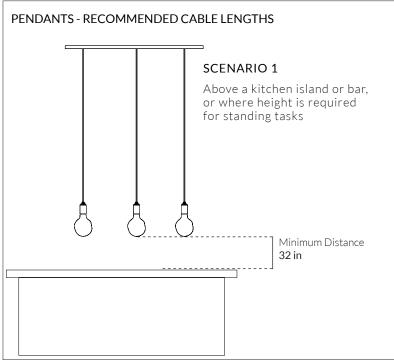

# PENDANT DISPLAY GUIDE Α MINIMUM CORD LENGTH (A) For all bulbs shortest recommended cord length is 14 in PENDANTS - RECOMMENDED CABLE LENGTHS