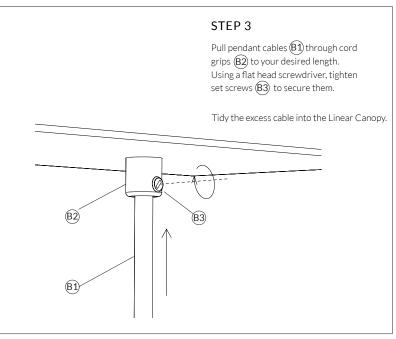

This light fitting is suitable for indoor use only. This fitting operates on 120V mains voltage. Please visit our website to see our recommended dimmers.

#### WARNING

Always switch off electricity supply at the mains during installation and maintenance. We recommend that the fuse is withdrawn or the circuit breaker is switched off whilst work is in progress. Do not just turn off at the wall switch. All fittings must be installed in accordance with current NFPA 70. National Electrical Code (NEC).

### RECOMMENDED EQUIPMENT

- Small flat head screwdriver
- Wire strippers
- Insulation tape
- 17mm wrench or adjustable wrench
   Further equipment may be required for fixing to your ceiling.





Scan me for more technical help









#### LINEAR TRIPLE PENDANTS - PROVIDED COMPONENTS















# PENDANT DISPLAY GUIDE Α MINIMUM CORD LENGTH (A) For all bulbs shortest recommended cord length is 14 in PENDANTS - RECOMMENDED CABLE LENGTHS







#### CARE AND CLEANING

We recommend cleaning with a soft dry cloth. Do not use abrasive materials as these will damage the finish of the product. Do not use alcohol or other solvents.

#### WARRANTY AND AFTER-CARE

This product has a two-year warranty. Within this time we will replace any parts that have functional defects. Please report any faults by emailing: customerservice@tala.co.uk

#### REGISTER YOUR PRODUCT

Extend your warranty on this product to up to five years - free of charge. Scan the QR code below to register: