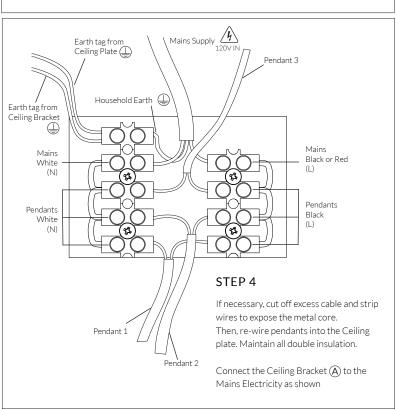

his light fitting is suitable for indoor use only. This fitting operates on 120V mains voltage. Please visit our website to see our recommended dimmers.

#### WARNING

Always switch off electricity supply at the mains during installation and maintenance. We recommend that the fuse is withdrawn or the circuit breaker is switched off whilst work is in progress. Do not just turn off at the wall switch. All fittings must be installed in accordance with current NFPA 70. National Electrical Code (NEC).

### RECOMMENDED EQUIPMENT

- Small flat head screwdriver
- Wire strippers
- Insulation tape
- 17mm wrench or adjustable wrench
   Further equipment may be required for fixing to your ceiling.





Scan me for more technical help









#### LINEAR TRIPLE PENDANTS - PROVIDED COMPONENTS















# PENDANT DISPLAY GUIDE Α MINIMUM CORD LENGTH (A) For all bulbs shortest recommended cord length is 14 in PENDANTS - RECOMMENDED CABLE LENGTHS







#### CARE AND CLEANING

We recommend cleaning with a soft dry cloth. Do not use abrasive materials as these will damage the finish of the product. Do not use alcohol or other solvents.

#### WARRANTY AND AFTER-CARE

This product has a two-year warranty. Within this time we will replace any parts that have functional defects. Please report any faults by emailing: customerservice@tala.co.uk

#### REGISTER YOUR PRODUCT

Extend your warranty on this product to up to five years - free of charge. Scan the QR code below to register: