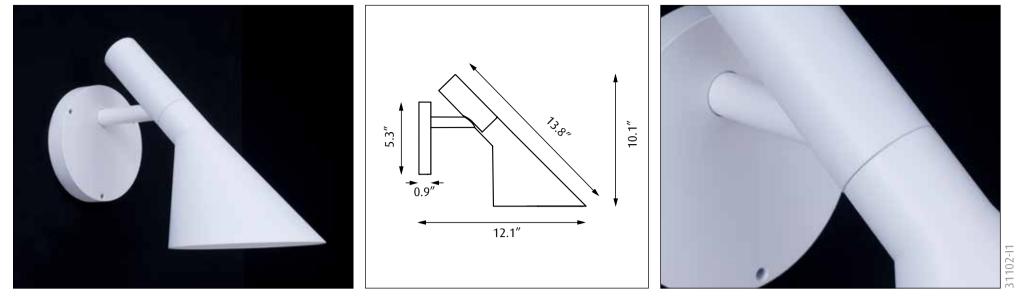

## AJ 50 Wall Outdoor

## **Design** Arne Jacobsen

| Light source | Voltage/frequency | Weight  | Electric shock protection | Ingress protection  | Impact protection |
|--------------|-------------------|---------|---------------------------|---------------------|-------------------|
|              | 120V/60 Hz        | 4.5 lbs | Cl. I, Grounded           | IP 65, Wet location | IK 06             |