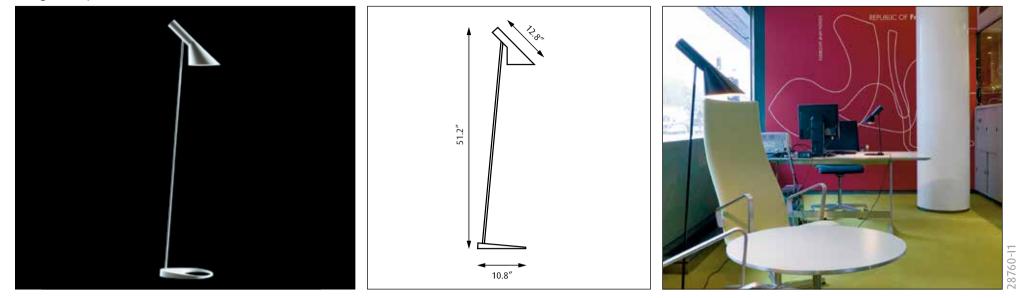

## AJ Floor

Design Arne Jacobsen

| Light source    | Voltage | Weight  | Electric shock protection | Ingress protection |
|-----------------|---------|---------|---------------------------|--------------------|
| 1/15W LED/A-19/ | 120V    | 8.0 Lbs | cl. 1                     | IP 20 dry location |