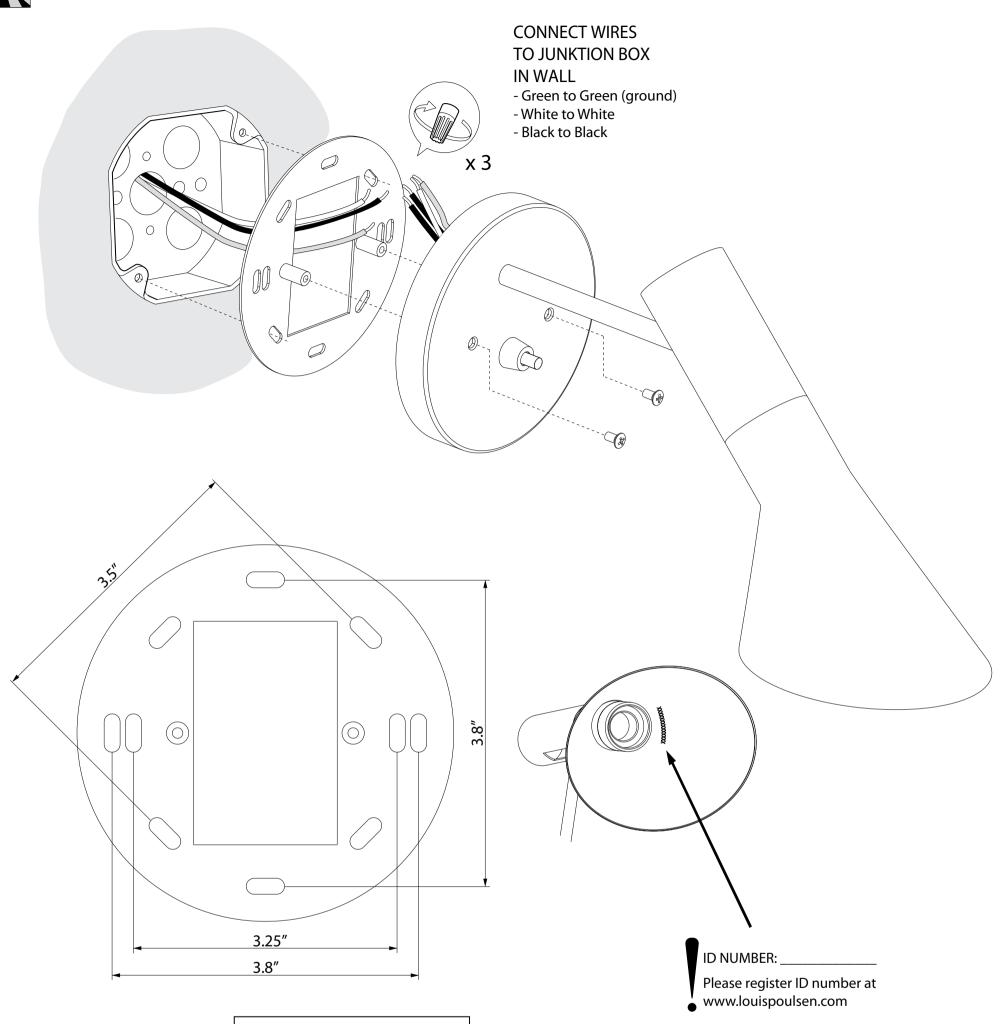

Warning: Scouring powder and similar substances will scratch surfaces.

All installation is subject to local code and jurisdiction. Consult a qualified electrician to ensure correct branch circuit conductor.

The installer must ensure that the wall can support the luminaire's weight. The installer must if necessary reinforce the wall structure by adequate means.

Louis Poulsen A/S disclaims any liability if a half mirror light bulb is used. This type of light source reflects the heat and may damage/melt parts of the fixture.