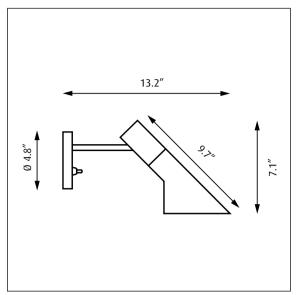

## AJ Wall

## Design Arne Jacobsen

| Light source                   | Voltage    | Weight  | Electric shock protection | Ingress protection |
|--------------------------------|------------|---------|---------------------------|--------------------|
| Max 40W; G16½; Candelabra Base | 120V/60 Hz | 2.0 lbs | Cl. I, Grounded           | IP 20              |