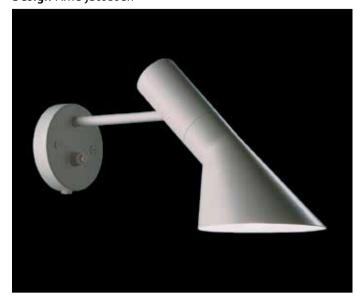

## AJ Wall

## Design Arne Jacobsen

| Light source                   | Voltage    | Weight  | Electric shock protection | Ingress protection |
|--------------------------------|------------|---------|---------------------------|--------------------|
| Max 40W; G16½; Candelabra Base | 120V/60 Hz | 2.0 lbs | Cl. I, Grounded           | IP 20              |