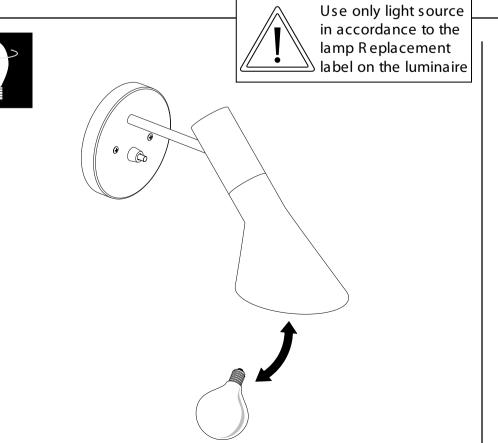

The installer must ensure that the wall can support the luminaire's weight. The installer must if necessary reinforce the wall structure by adequate means.

Louis Poulsen A/S disclaims any liability if a half mirror light bulb is used. This type of light source reflects the heat and may damage/melt parts of the fixture.