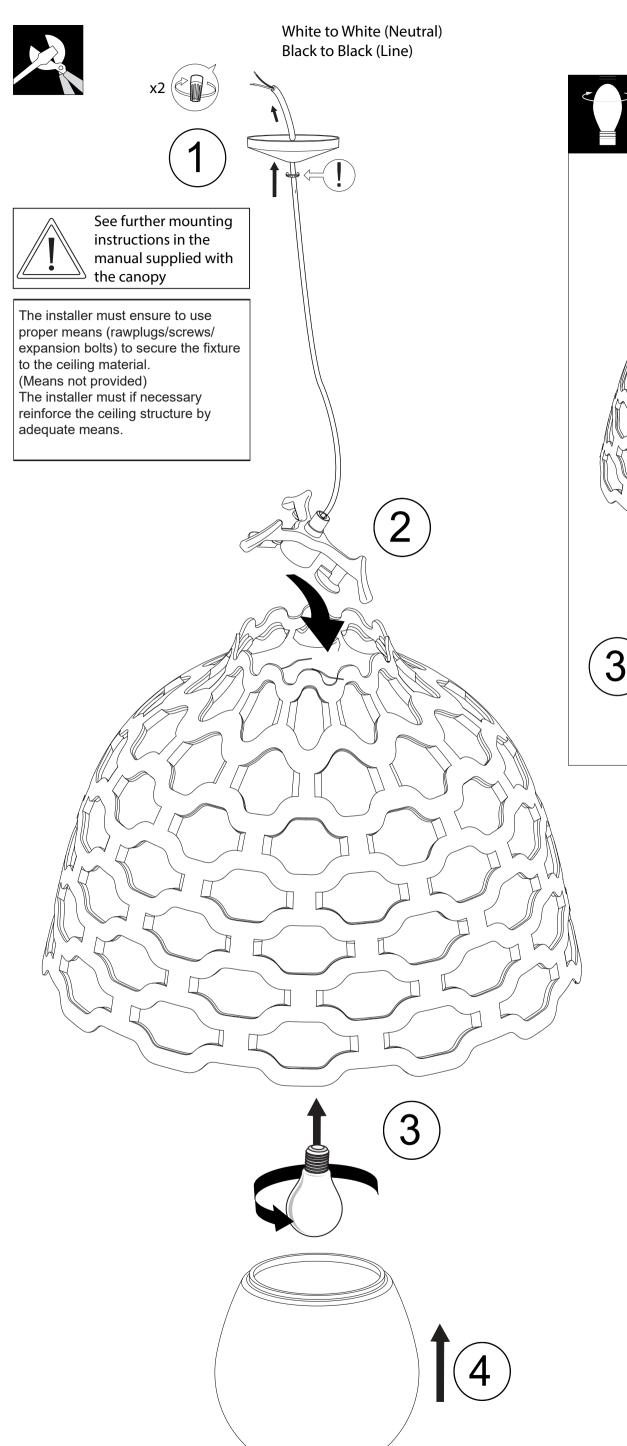

Warning: Scouring powder and similar substances will scratch surfaces.

All installation is subject to local code and jurisdiction.

The installer must ensure that the ceiling can support the luminaire's weight. The installer must if necessary reinforce the ceiling structure by adequate means.