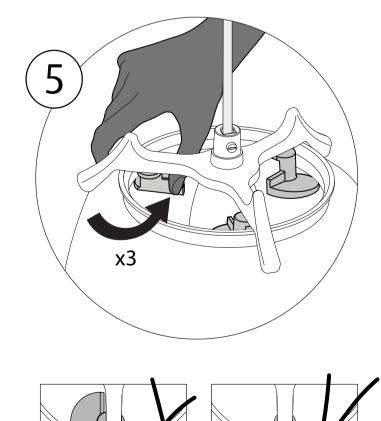

## **Design** Louise Campbell

| Light source                         | Voltage            | Weight  | Ingress protection  |
|--------------------------------------|--------------------|---------|---------------------|
| Max 60W / E26 / A19 Bulb /<br>Medium | Max 120V / 50-60Hz | 8.8 Lbs | IP20 / Dry Location |