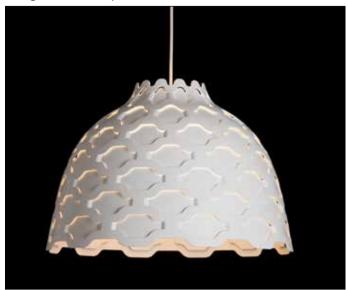

## **Design** Louise Campbell

| Light source                         | Voltage            | Weight  | Ingress protection  |
|--------------------------------------|--------------------|---------|---------------------|
| Max 60W / E26 / A19 Bulb /<br>Medium | Max 120V / 50-60Hz | 8.8 Lbs | IP20 / Dry Location |