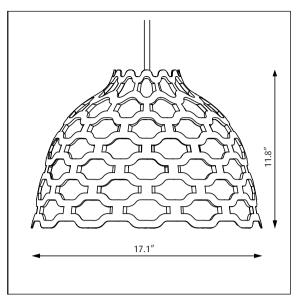

## **Design** Louise Campbell

| Light source                         | Voltage            | Weight  | Ingress protection  |
|--------------------------------------|--------------------|---------|---------------------|
| Max 60W / E26 / A19 Bulb /<br>Medium | Max 120V / 50-60Hz | 8.8 Lbs | IP20 / Dry Location |