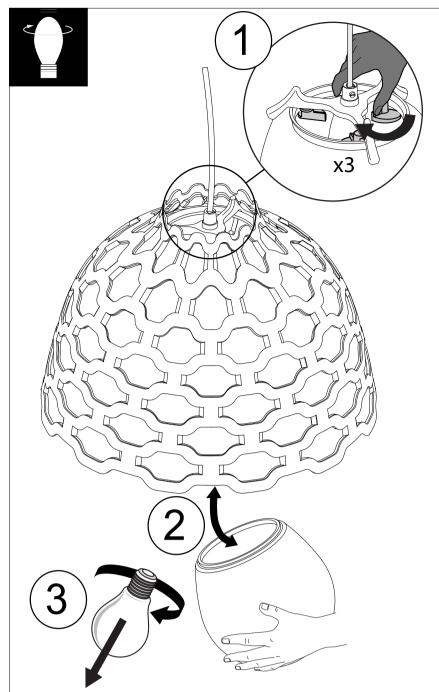

## **Design** Louise Campbell

| Light source                         | Voltage            | Weight  | Ingress protection  |
|--------------------------------------|--------------------|---------|---------------------|
| Max 60W / E26 / A19 Bulb /<br>Medium | Max 120V / 50-60Hz | 8.8 Lbs | IP20 / Dry Location |