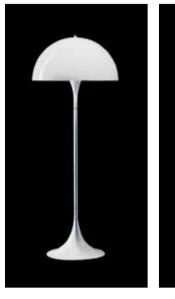

## **Design** Verner Panton

| Light source                                   | Voltage | Weight | Electric shock protection | Ingress protection  |
|------------------------------------------------|---------|--------|---------------------------|---------------------|
| 1/150W/A-21/ IF medium  1/22W LED/A-21/ medium | 120V    | 11 Lbs | cl. I                     | IP 20, dry location |