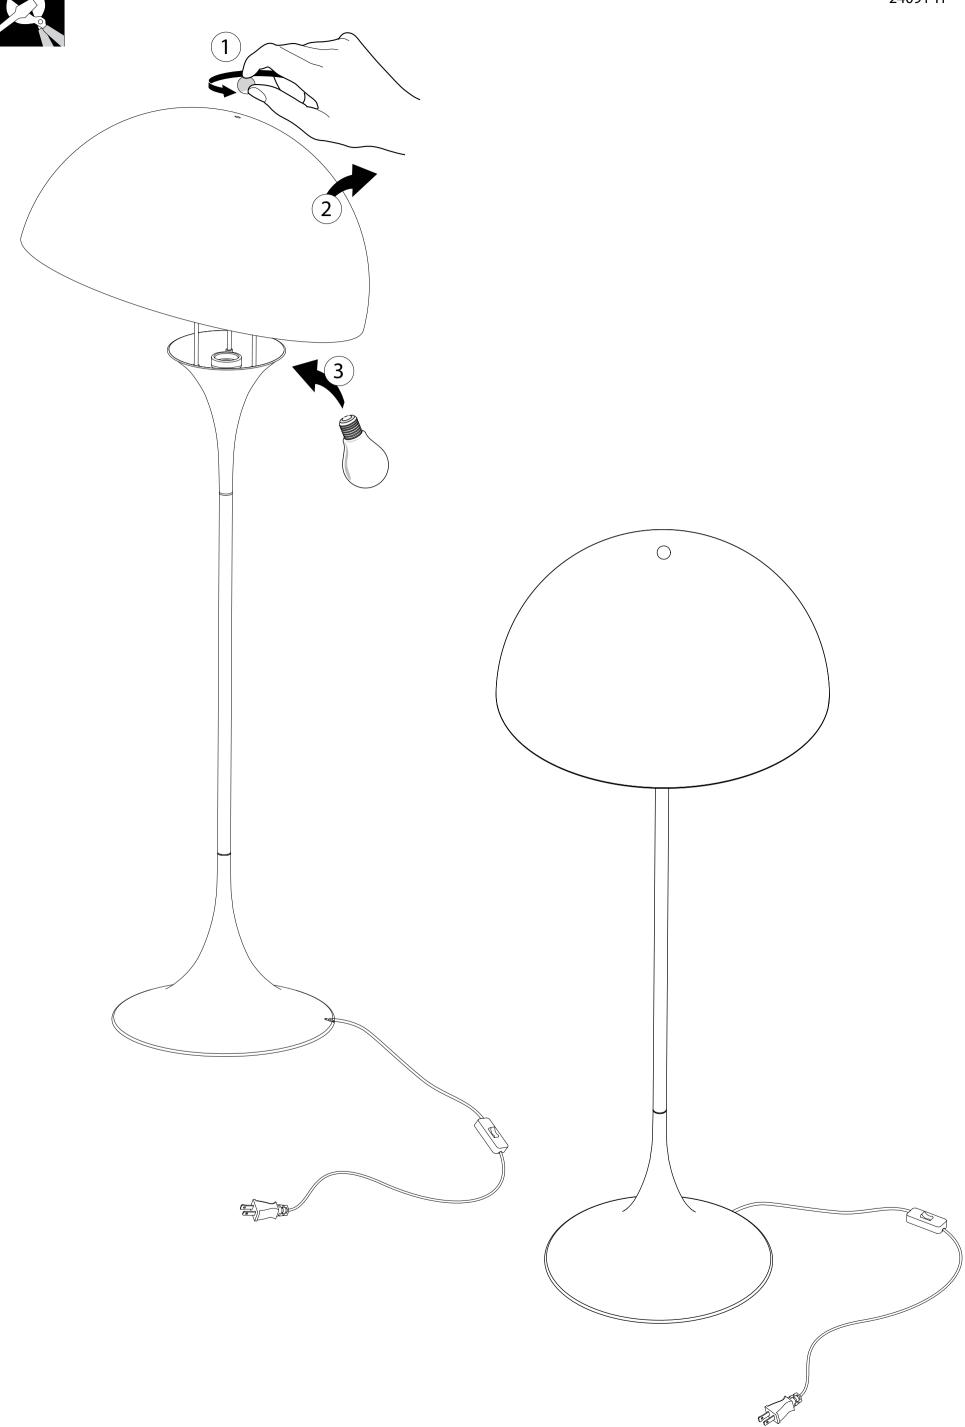

## **Design** Verner Panton

| Light source                                   | Voltage | Weight | Electric shock protection | Ingress protection  |
|------------------------------------------------|---------|--------|---------------------------|---------------------|
| 1/150W/A-21/ IF medium  1/22W LED/A-21/ medium | 120V    | 11 Lbs | cl. I                     | IP 20, dry location |