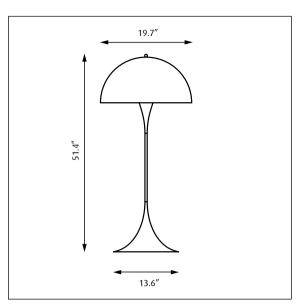

## **Design** Verner Panton

| Light source                                   | Voltage | Weight | Electric shock protection | Ingress protection  |
|------------------------------------------------|---------|--------|---------------------------|---------------------|
| 1/150W/A-21/ IF medium  1/22W LED/A-21/ medium | 120V    | 11 Lbs | cl. I                     | IP 20, dry location |