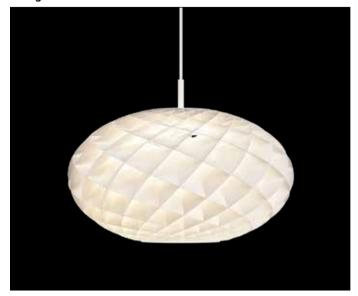

## Design Øivind Slaatto

| Light source | Voltage | Weight       | Ingress protection   |
|--------------|---------|--------------|----------------------|
| LED          | 120V    | Max. 6.6 lbs | IP 20 / Dry location |