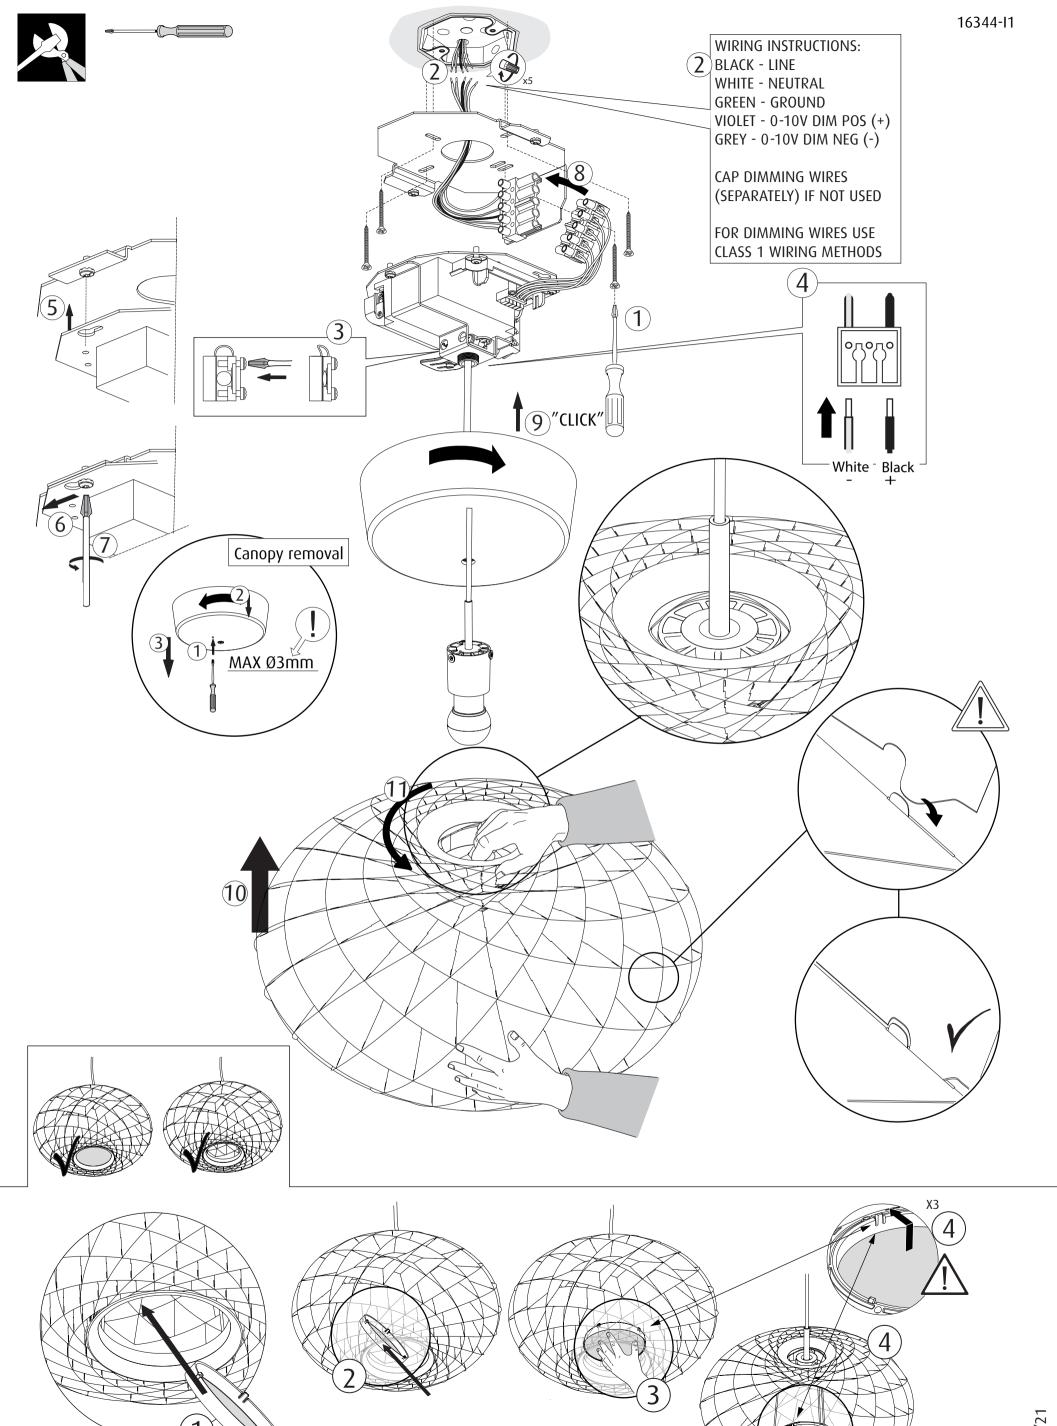

Warning: Scouring powder and similar substances will scratch surfaces.

All installation is subject to local code and jurisdiction.

The installer must ensure that the ceiling can support the luminaire's weight. The installer must if necessary reinforce the ceiling structure by adequate means.