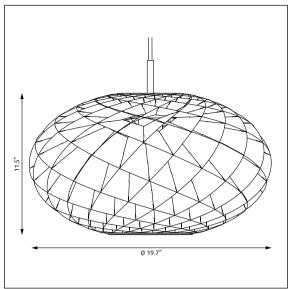

## Design Øivind Slaatto

| Light source | Voltage | Weight       | Ingress protection   |
|--------------|---------|--------------|----------------------|
| LED          | 120V    | Max. 6.6 lbs | IP 20 / Dry location |