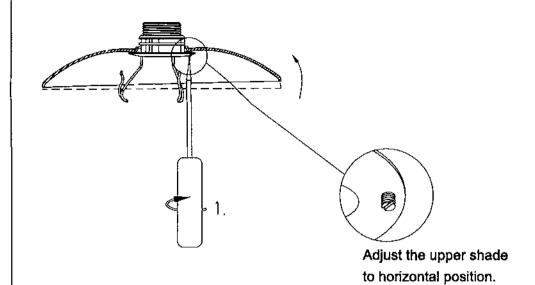

tection  |
|---------------------------|---------|--------|---------------------------|---------------------|
| 1/40W/G16.5/IF candalabre | 120V    | 3 Lbs  | Cl. I                     | IP 20, Dry location |

Recommended cleaning substances:

Wipe off dust wiht a dry, soft cloth. Remove greasy spots etc. with a soft cloth dampened in lukewarm water ( $<122^{\circ}$  F/  $50^{\circ}$  C) with a mild detergent.

Warning: Scouring powder and similar substances will scratch surfaces.

All installation is subject to local code and jurisdiction. Consult a qualified electrician to ensure correct branch circuit conductor. The installer must ensure that the ceiling can support the luminiare's weight. The installer must if necessary reinforce the ceiling structure by adequate means.



17602-l1





3.











Fine adjustment of the incandescant lamp.

1.



2.



3.