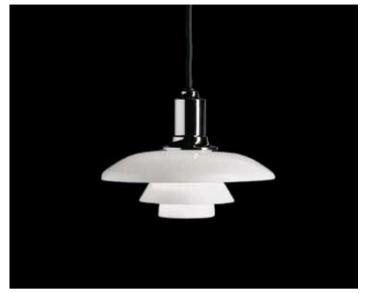

## Design Poul Henningsen

| Light source              | Voltage | Weight | Electric shock protection | Ingress protection  |
|---------------------------|---------|--------|---------------------------|---------------------|
| 1/40W/G16.5/IF candalabre | 120V    | 3 Lbs  | Cl. I                     | IP 20, Dry location |