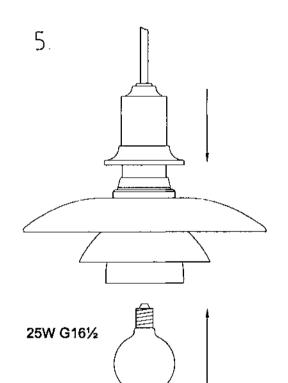

## Design Poul Henningsen

| Light source              | Voltage | Weight | Electric shock protection | Ingress protection  |
|---------------------------|---------|--------|---------------------------|---------------------|
| 1/40W/G16.5/IF candalabre | 120V    | 3 Lbs  | Cl. I                     | IP 20, Dry location |