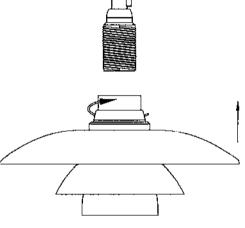

## Design Poul Henningsen

| Light source              | Voltage | Weight | Electric shock protection | Ingress protection  |
|---------------------------|---------|--------|---------------------------|---------------------|
| 1/40W/G16.5/IF candalabre | 120V    | 3 Lbs  | Cl. I                     | IP 20, Dry location |