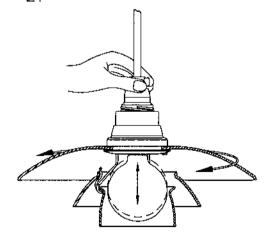

-----------------|---------------------|
| 1/40W/G16.5/IF candalabre | 120V    | 3 Lbs  | Cl. I                     | IP 20, Dry location |

Recommended cleaning substances:

Wipe off dust wiht a dry, soft cloth. Remove greasy spots etc. with a soft cloth dampened in lukewarm water ( $<122^{\circ}$  F/  $50^{\circ}$  C) with a mild detergent.

Warning: Scouring powder and similar substances will scratch surfaces.

All installation is subject to local code and jurisdiction. Consult a qualified electrician to ensure correct branch circuit conductor. The installer must ensure that the ceiling can support the luminiare's weight. The installer must if necessary reinforce the ceiling structure by adequate means.



17602-l1





3.











Fine adjustment of the incandescant lamp.

1.



2.



3.