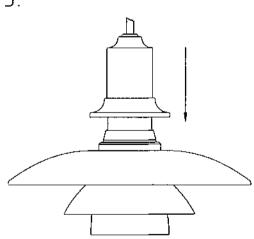

-----------|---------------------|
| 1/40W/G16.5/IF candalabre | 120V    | 3 Lbs  | Cl. I                     | IP 20, Dry location |

Recommended cleaning substances:

Wipe off dust wiht a dry, soft cloth. Remove greasy spots etc. with a soft cloth dampened in lukewarm water ( $<122^{\circ}$  F/  $50^{\circ}$  C) with a mild detergent.

Warning: Scouring powder and similar substances will scratch surfaces.

All installation is subject to local code and jurisdiction. Consult a qualified electrician to ensure correct branch circuit conductor. The installer must ensure that the ceiling can support the luminiare's weight. The installer must if necessary reinforce the ceiling structure by adequate means.



17602-l1





3.











Fine adjustment of the incandescant lamp.

1.



2.



3.