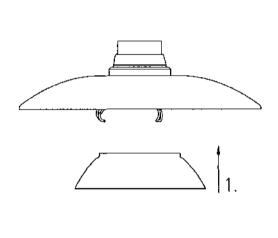

n  |
|---------------------------|---------|--------|---------------------------|---------------------|
| 1/40W/G16.5/IF candalabre | 120V    | 3 Lbs  | Cl. I                     | IP 20, Dry location |

Recommended cleaning substances:

Wipe off dust wiht a dry, soft cloth. Remove greasy spots etc. with a soft cloth dampened in lukewarm water ( $<122^{\circ}$  F/  $50^{\circ}$  C) with a mild detergent.

Warning: Scouring powder and similar substances will scratch surfaces.

All installation is subject to local code and jurisdiction. Consult a qualified electrician to ensure correct branch circuit conductor. The installer must ensure that the ceiling can support the luminiare's weight. The installer must if necessary reinforce the ceiling structure by adequate means.



17602-l1





3.











Fine adjustment of the incandescant lamp.

1.



2.



3.