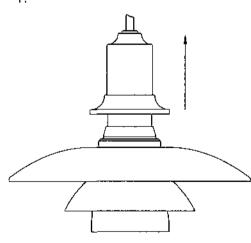

-----------------------|---------------------|
| 1/40W/G16.5/IF candalabre | 120V    | 3 Lbs  | Cl. I                     | IP 20, Dry location |

Recommended cleaning substances:

Wipe off dust wiht a dry, soft cloth. Remove greasy spots etc. with a soft cloth dampened in lukewarm water ( $<122^{\circ}$  F/  $50^{\circ}$  C) with a mild detergent.

Warning: Scouring powder and similar substances will scratch surfaces.

All installation is subject to local code and jurisdiction. Consult a qualified electrician to ensure correct branch circuit conductor. The installer must ensure that the ceiling can support the luminiare's weight. The installer must if necessary reinforce the ceiling structure by adequate means.



17602-l1





3.











Fine adjustment of the incandescant lamp.

1.



2.



3.