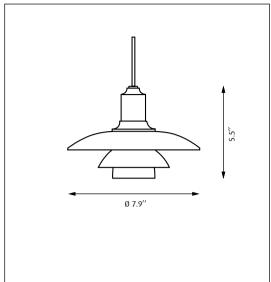

## Design Poul Henningsen

| Light source              | Voltage | Weight | Electric shock protection | Ingress protection  |
|---------------------------|---------|--------|---------------------------|---------------------|
| 1/40W/G16.5/IF candalabre | 120V    | 3 Lbs  | Cl. I                     | IP 20, Dry location |