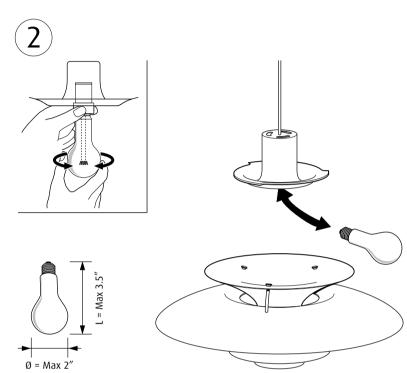

Louis Poulsen A/S disclaims any liability if a half mirror light bulb is used. This type of light source reflects the heat and may damage/melt parts of the fixture.

1

ID NUMBER: \_\_\_\_\_ Please register ID number at www.louispoulsen.com