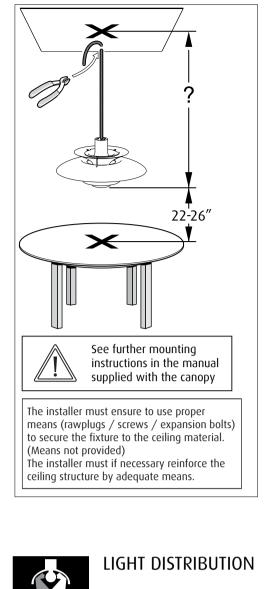

Warning: Scouring powder and similar substances will scratch surfaces.

All installation is subject to local code and jurisdiction.

Consult a qualified electrician to ensure correct branch circuit conductor. The installer must ensure that the ceiling can support the luminaire's weight. The installer must if necessary reinforce the ceiling structure by adequate means.