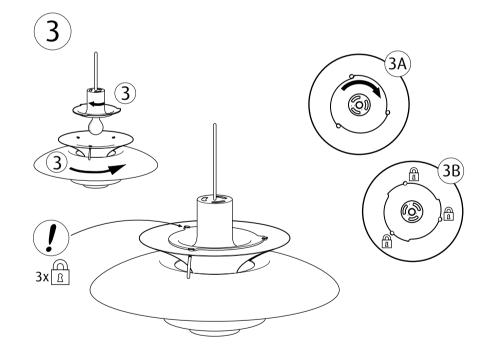

x3 Connect wires: Green = ground White =neutral Black = line voltage

4

5

08/18