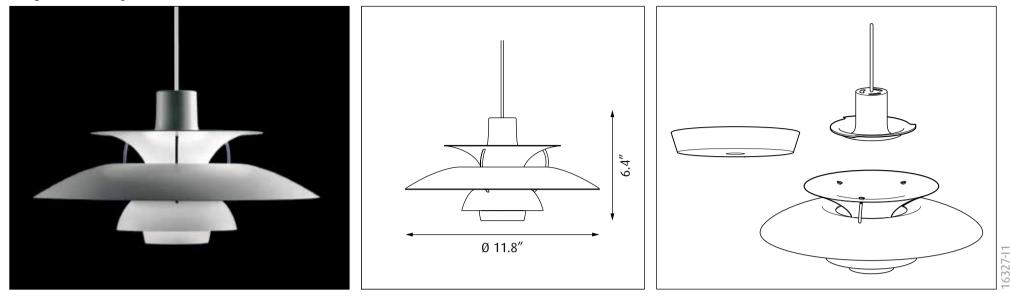

## PH 5 Mini

louis poulsen

## Design Poul Henningsen

| Light source    | Voltage  | Weight      | Electric shock protection | Ingress protection |
|-----------------|----------|-------------|---------------------------|--------------------|
| 1/10W LED/A-15/ | Max 120V | Max 1,3 lbs | Cl. II                    | IP 20              |