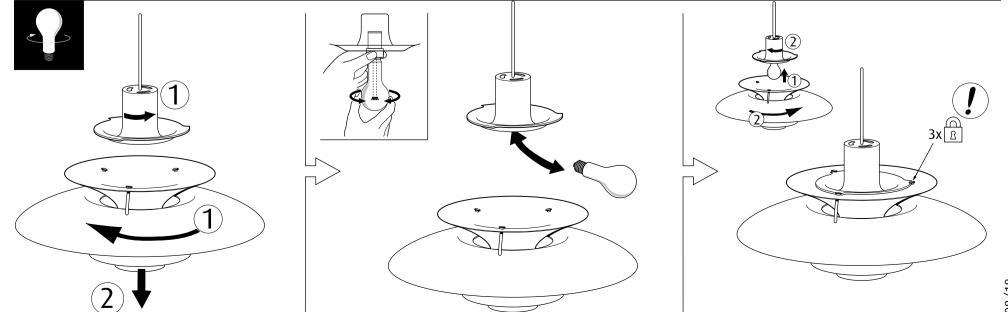

x3 Connect wires: Green = ground White =neutral Black = line voltage

4

5

08/18