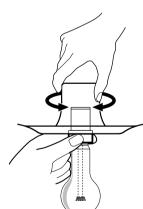

Louis Poulsen A/S disclaims any liability if a half mirror light bulb is used. This type of light source reflects the heat and may damage/melt parts of the fixture.

1

ID NUMBER: \_\_\_\_\_ Please register ID number at www.louispoulsen.com