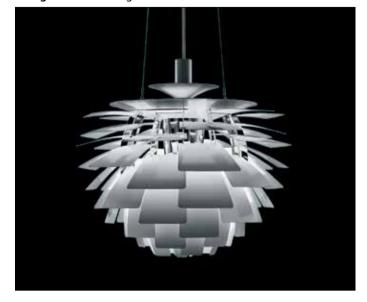

## **Design** Poul Henningsen

| Light source | Voltage | Weight     | Electric shock protection | Ingress protection |
|--------------|---------|------------|---------------------------|--------------------|
| LED          | 120 V   | Max 20 Lbs | Cl. I                     | IP 20              |