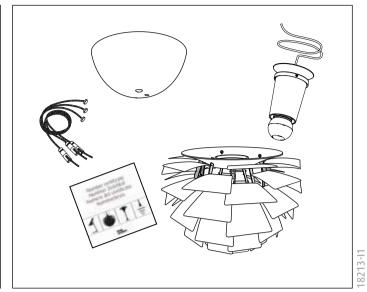

The installer must ensure that the ceiling can support the luminaire's weight. The installer must if necessary reinforce the ceiling structure by adequate means.

Due to possibility of personal injury or property damage, always contact a qualified electrician for servicing or repair of this fixture. To avoid risk of electrical shock, personal injury, or death, disconnect power to fixture before servicing.