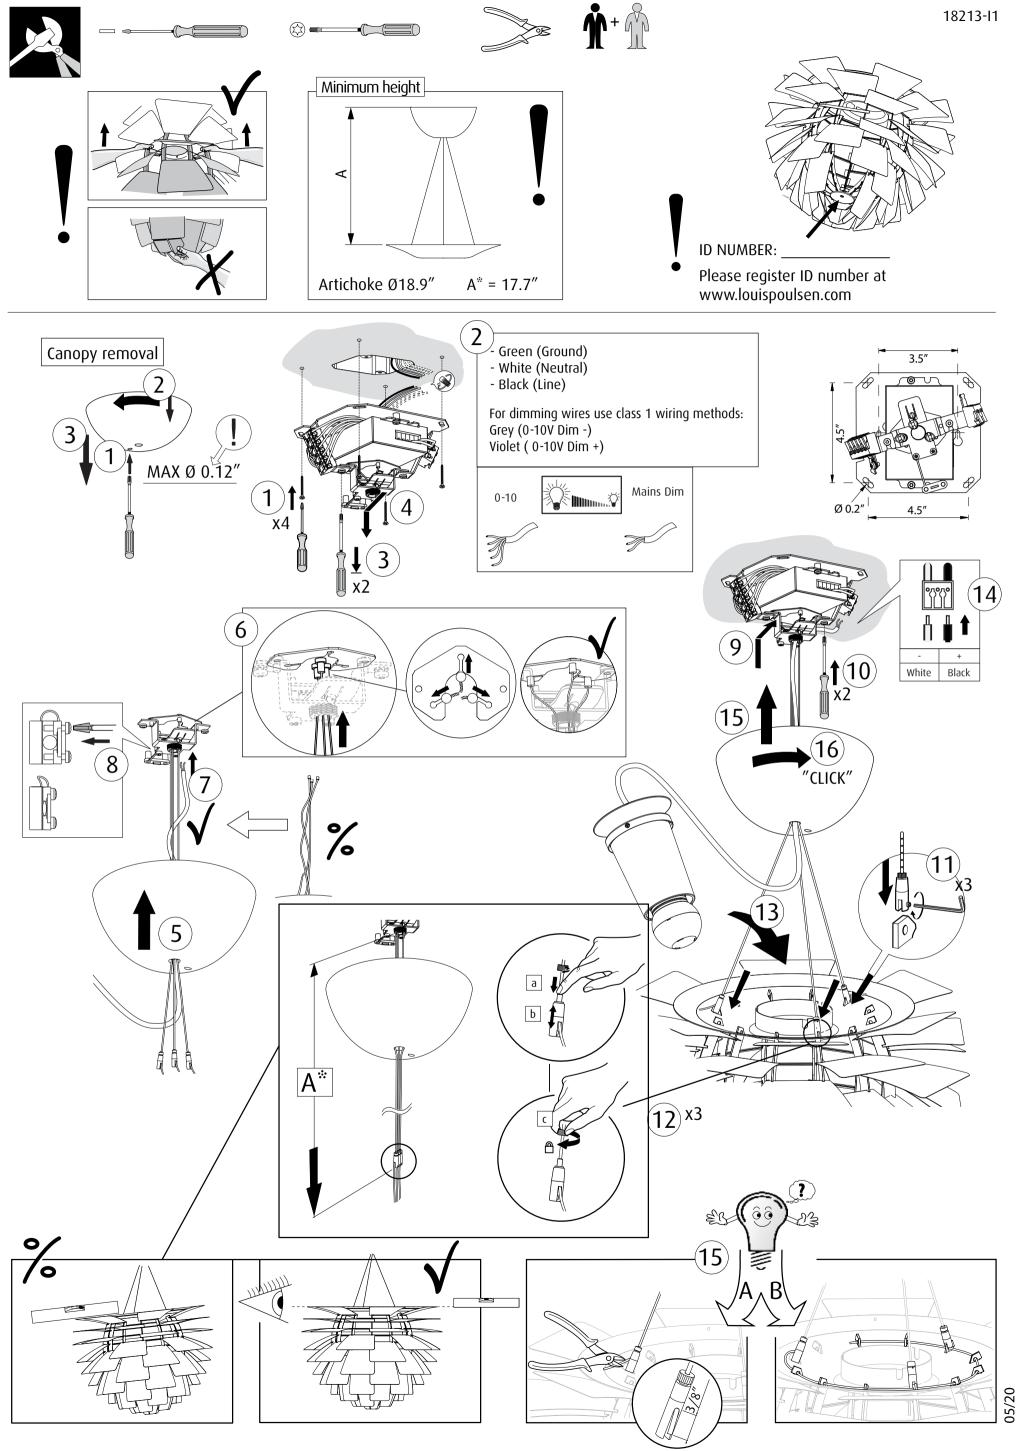

off dust with a dry, soft cloth. Remove greasy spots etc. with a soft cloth dampened in lukewarm water ( $<122^{\circ} \text{ F}/50^{\circ} \text{ C}$ ) with a mild detergent.

Warning: Scouring powder and similar substances will scratch surfaces.

All installation is subject to local code and jurisdiction.

Consult a qualified electrician to ensure correct branch circuit conductor.

The installer must ensure that the ceiling can support the luminaire's weight. The installer must if necessary reinforce the ceiling structure by adequate means.



Due to possibility of personal injury or property damage, always contact a qualified electrician for servicing or repair of this fixture. To avoid risk of electrical shock, personal injury, or death, disconnect power to fixture before servicing.