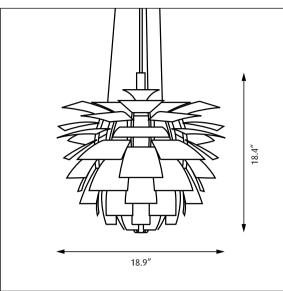

## **Design** Poul Henningsen

| Light source | Voltage | Weight     | Electric shock protection | Ingress protection |
|--------------|---------|------------|---------------------------|--------------------|
| LED          | 120 V   | Max 20 Lbs | Cl. I                     | IP 20              |