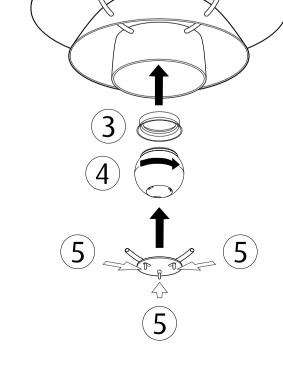

Warning: Scouring powder and similar substances will scratch surfaces.

All installation is subject to local code and jurisdiction.

Consult a qualified electrician to ensure correct branch circuit conductor. The installer must ensure that the ceiling can support the luminaire's weight. The installer must if necessary reinforce the ceiling structure by adequate means.

Due to possibility of personal injury or property damage, always contact a qualified electrician for servicing or repair of this fixture. To avoid risk of electricial shock, personal injury, or death, disconnect power to fixture before services. vicing.