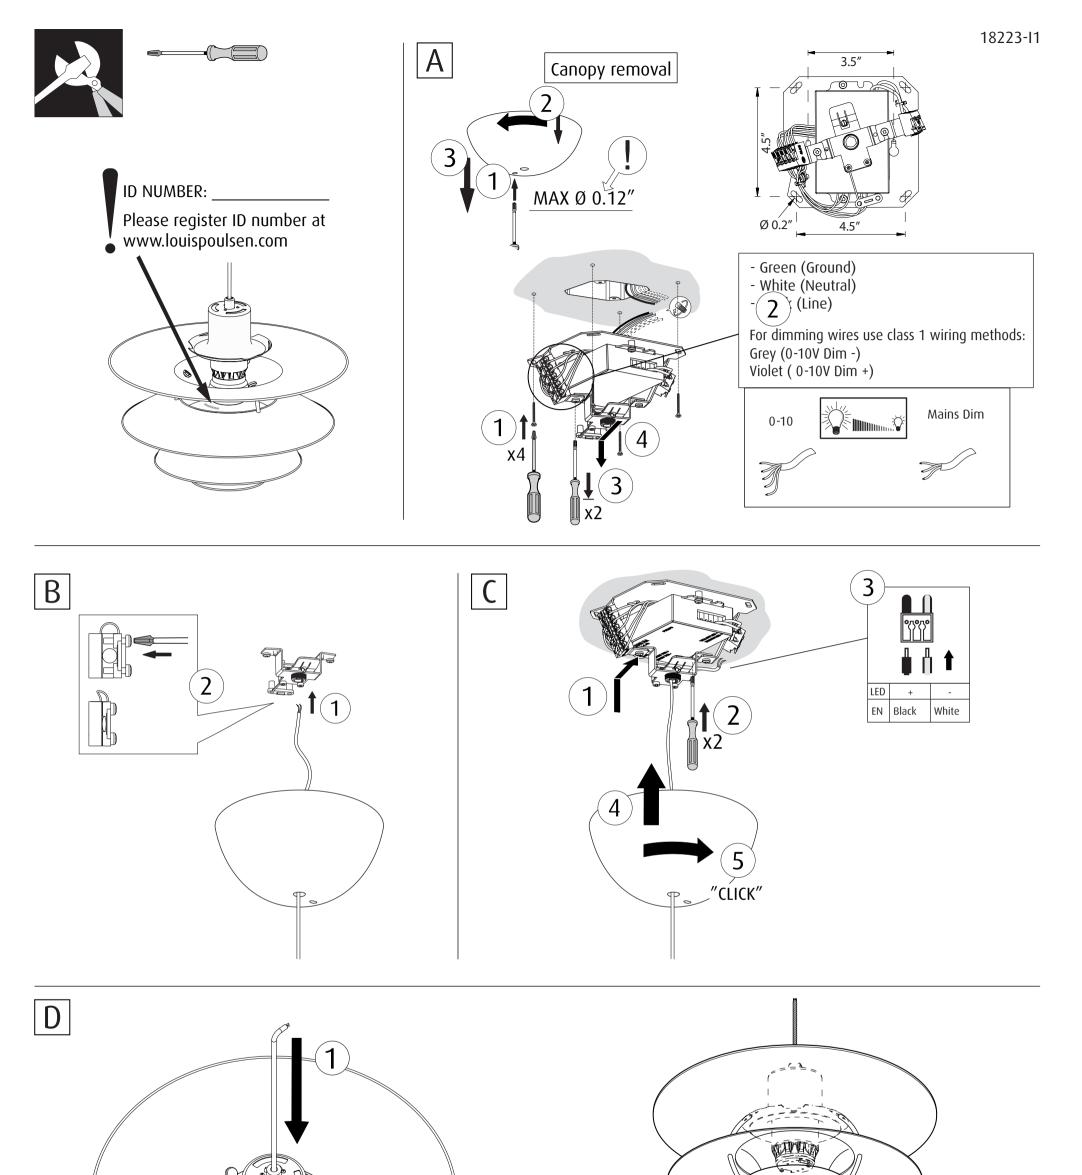

Warning: Scouring powder and similar substances will scratch surfaces.

All installation is subject to local code and jurisdiction.

Consult a qualified electrician to ensure correct branch circuit conductor. The installer must ensure that the ceiling can support the luminaire's weight. The installer must if necessary reinforce the ceiling structure by adequate means.

Due to possibility of personal injury or property damage, always contact a qualified electrician for servicing or repair of this fixture. To avoid risk of electricial shock, personal injury, or death, disconnect power to fixture before services. vicing.