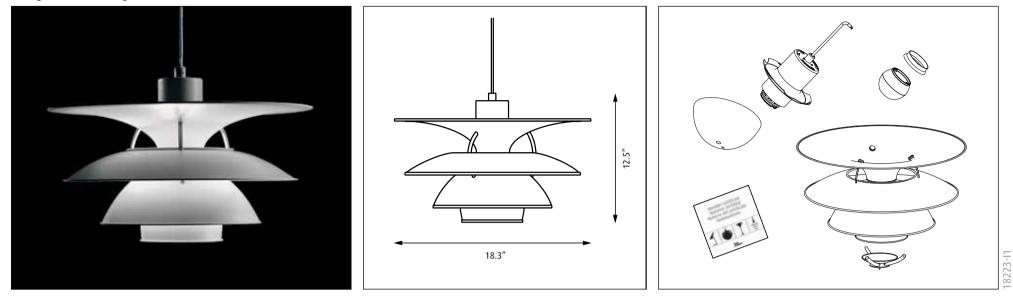

## **PH 5-41/2 LED**

louiș poulsen

## Design Poul Henningsen

| Light source | Voltage      | Weight | Electric shock protection | Ingress protection |
|--------------|--------------|--------|---------------------------|--------------------|
|              | Max 120-277V | 18 Lbs | Cl. 1                     | IP20, Dry location |