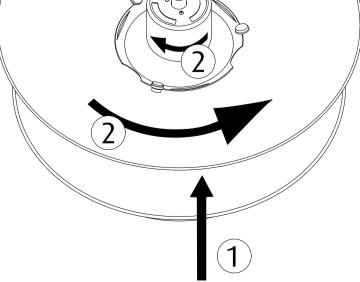

Warning: Scouring powder and similar substances will scratch surfaces.

All installation is subject to local code and jurisdiction.

Consult a qualified electrician to ensure correct branch circuit conductor. The installer must ensure that the ceiling can support the luminaire's weight. The installer must if necessary reinforce the ceiling structure by adequate means.

Due to possibility of personal injury or property damage, always contact a qualified electrician for servicing or repair of this fixture. To avoid risk of electricial shock, personal injury, or death, disconnect power to fixture before services. vicing.