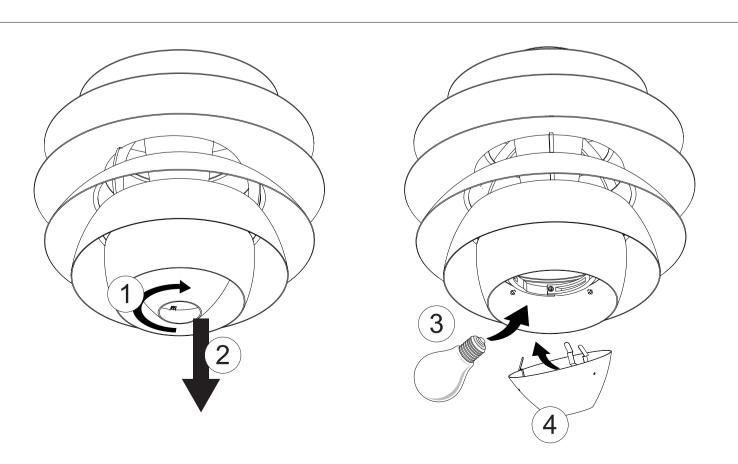

. Remove greasy spots etc. with a soft cloth dampened in lukewarm water ( $<122^{\circ}$  F/  $50^{\circ}$  C) with a mild d etergent. Never use detergents containing abrasives and solvents.

Warning: Scouring powder and similar substances will scratch surfaces.

All installation is subject to local code and jurisdiction. Consult a qualified electrician to ensure correct branch circuit conductor.

The installer must ensure that the ceiling can support the luminaire's weight. The installer must if ne cessary reinforce the ceiling structure by adequate means.



Louis Poulsen A/S disclaims any liability if a half mirror light bulb is used. This type of light source reflects the heat and may damage/melt parts of the fixture.





ID NUMBER:

Please register ID number at www.louispoulsen.com