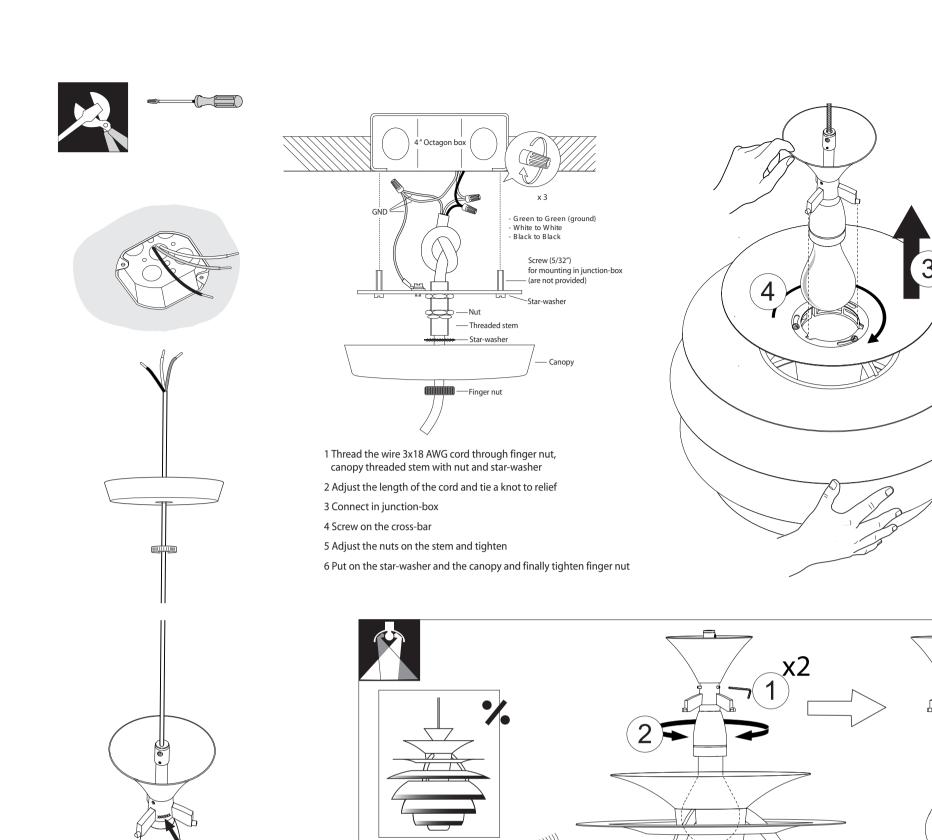

Warning: Scouring powder and similar substances will scratch surfaces.

All installation is subject to local code and jurisdiction. Consult a qualified electrician to ensure correct branch circuit conductor.

The installer must ensure that the ceiling can support the luminaire's weight. The installer must if ne cessary reinforce the ceiling structure by adequate means.

Louis Poulsen A/S disclaims any liability if a half mirror light bulb is used. This type of light source reflects the heat and may damage/melt parts of the fixture.