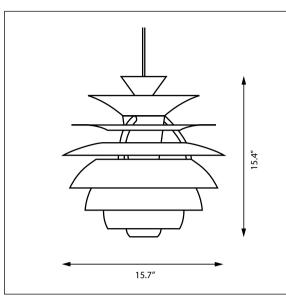

## Design Poul Henningsen

| Light source            | Voltage | Weight  | Electric shock protection | Ingress protection    |
|-------------------------|---------|---------|---------------------------|-----------------------|
| 1/22W LED/ A-21/ medium | 120V    | 6.0 Lbs | Cl. I                     | IP 2 0, dry loc ation |
|                         |         |         |                           |                       |

The installer must ensure that the ceiling can support the luminaire's weight. The installer must if ne cessary reinforce the ceiling structure by adequate means.

Louis Poulsen A/S disclaims any liability if a half mirror light bulb is used. This type of light source reflects the heat and may damage/melt parts of the fixture.