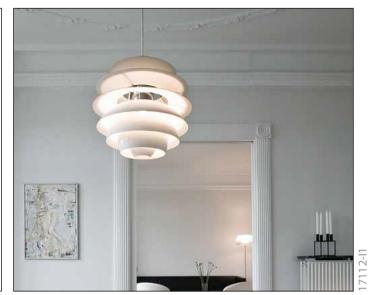

## Design Poul Henningsen







| Light source            | Voltage | Weight  | Electric shock protection | Ingress protection    |
|-------------------------|---------|---------|---------------------------|-----------------------|
| 1/22W LED/ A-21/ medium | 120V    | 6.0 Lbs | Cl. I                     | IP 2 0, dry loc ation |
|                         |         |         |                           |                       |

Recommended cleaning substances:

Wipe off dust with a dry, soft cloth. Remove greasy spots etc. with a soft cloth dampened in lukewarm water ( $<122^{\circ}$  F/  $50^{\circ}$  C) with a mild d etergent. Never use detergents containing abrasives and solvents.

Warning: Scouring powder and similar substances will scratch surfaces.

All installation is subject to local code and jurisdiction. Con