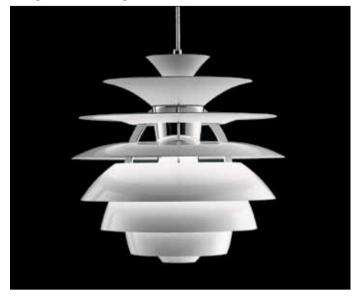

## Design Poul Henningsen

| Light source            | Voltage | Weight  | Electric shock protection | Ingress protection    |
|-------------------------|---------|---------|---------------------------|-----------------------|
| 1/22W LED/ A-21/ medium | 120V    | 6.0 Lbs | Cl. I                     | IP 2 0, dry loc ation |
|                         |         |         |                           |                       |