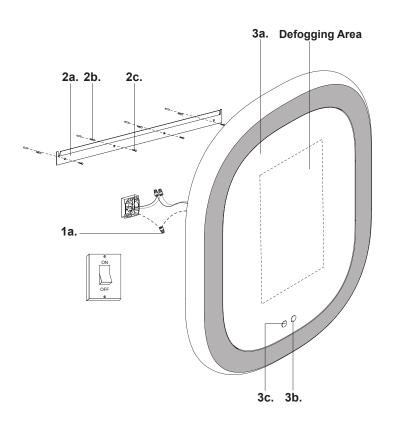

Technical Support: 1-855-855-8926

- Remove mirror from its original package
- 2. Measure, mark location of wall bracket (2a) location, mount to wall with screws (2c) and anchors (2b) (See Illustration 3 for ideal distance measurement) (Note: All screws must be attached directly to stud/structure)
- **3.** Make proper electrical connections (**black** to **hot** "L", **white** to neutral "N", ground to "GND") with wire nuts (1a) provided in hardware package to ON/OFF wall switch (wall switch provided by others)

- 4. Bend both wall bracket (2a) tabs back to prevent mirror from sliding side to side (See Illustration 2). Align mirror (3a) mounting bracket to wall bracket (2a) to secure (See Illustration 1)
- **5**. Tap mirror switch (**3b**) to choose color temperature and hold to dim up and down. Tap defogging switch (3c) to turn ON/OFF