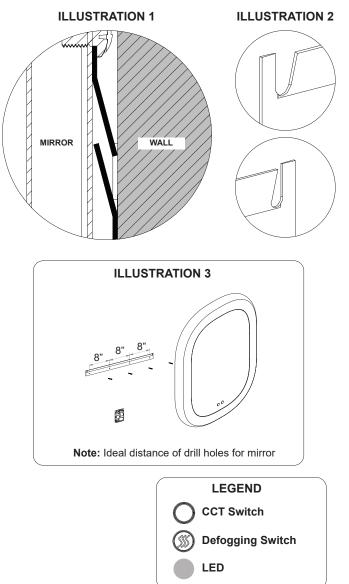

Technical Support: 1-855-855-8926

- Remove mirror from its original package
- 2. Measure, mark location of wall bracket (2a) location, mount to wall with screws (2c) and anchors (2b) (See Illustration 3 for ideal distance measurement) (Note: All screws must be attached directly to stud/structure)
- **3.** Make proper electrical connections (**black** to **hot** "L", **white** to neutral "N", ground to "GND") with wire nuts (1a) provided in hardware package to ON/OFF wall switch (wall switch provided by others)

- 4. Bend both wall bracket (2a) tabs back to prevent mirror from sliding side to side (See Illustration 2). Align mirror (3a) mounting bracket to wall bracket (2a) to secure (See Illustration 1)
- **5**. Tap mirror switch (**3b**) to choose color temperature and hold to dim up and down. Tap defogging switch (3c) to turn ON/OFF