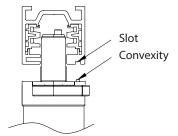

### **Installing on Track**

1. Turn the lock switch to the unlock position. Turn the circuit selecting handle to the power off position. (Fig 1)

2. Make sure the convexity on the adaptor box is at the same side with the slot on the track (Fig 2). Fit the adaptor box into the track. Ensure the convexity on the adaptor box is at the same side with the slot on the track.

Fig 2