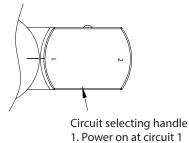

### Installing on Track (Continue)

3. Turn the lock switch to the lock position. Turn the circuit selecting handle to 1 or 2 to switch the power on.

Fig 3

View A

2. Power on at circuit 2