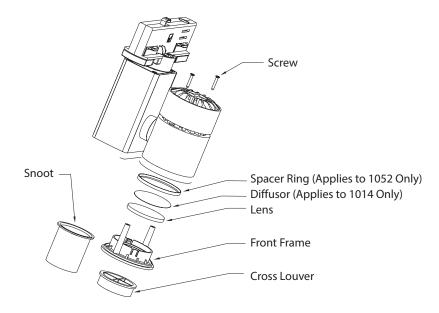

### **ACCESSORIES (Fig.5)**

- 1. Use a screw-driver loosen the two screws at the back of the fixture body.
- 2. Take out the front frame, then change the lens.
- 3. To install cross louver or snoot, use the clips around the front frame to fasten them directly.

Fig.5