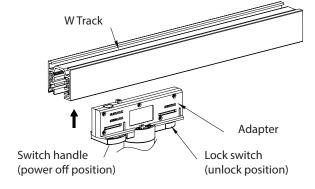

### **Installing on Track**

1. Turn the lock switch to the unlock position. Turn the circuit selecting handle to the power off position. (Fig 1)

2. Make sure the convexity on the adaptor box is at the same side with the slot on the track (Fig 2). Fit the adaptor box into the track. Ensure the convexity on the adaptor box is at the same side with the slot on the track.

Fig 2