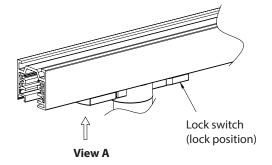

### Installing on Track (Continue)

3. Turn the lock switch to the lock position. Turn the circuit selecting handle to 1 or 2 to switch the power on.

Fig 3

View A

2. Power on at circuit 2