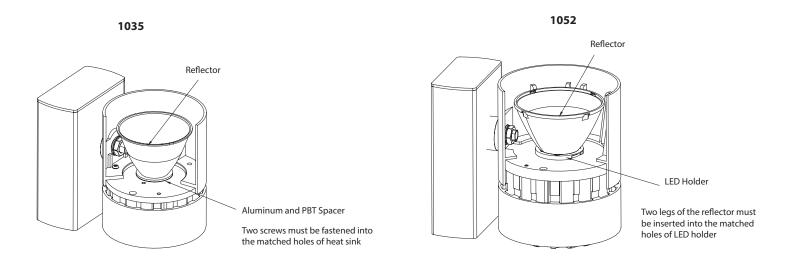

### Aligning the Reflector (Fig. 6)

Before putting the accessory assembly back to the fixture, make sure to align the reflector properly as shown in Fig. 6.

Fig. 6