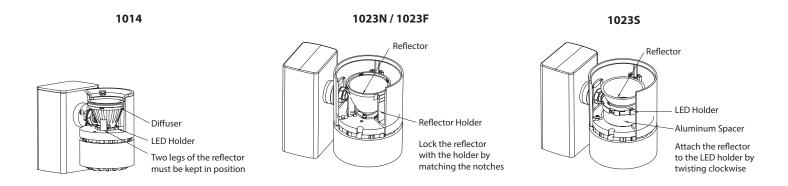

### Aligning the Reflector (Fig. 6)

Before putting the accessory assembly back to the fixture, make sure to align the reflector properly as shown in Fig. 6.

Fig. 6