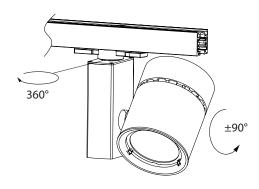

#### **FIXTURE POSITIONING:**

4. Rotate the luminaire's body horizontally or vertically to aim it properly. The fixture can rotate ±90° vertically and 360 °horizontally.

Fig.4