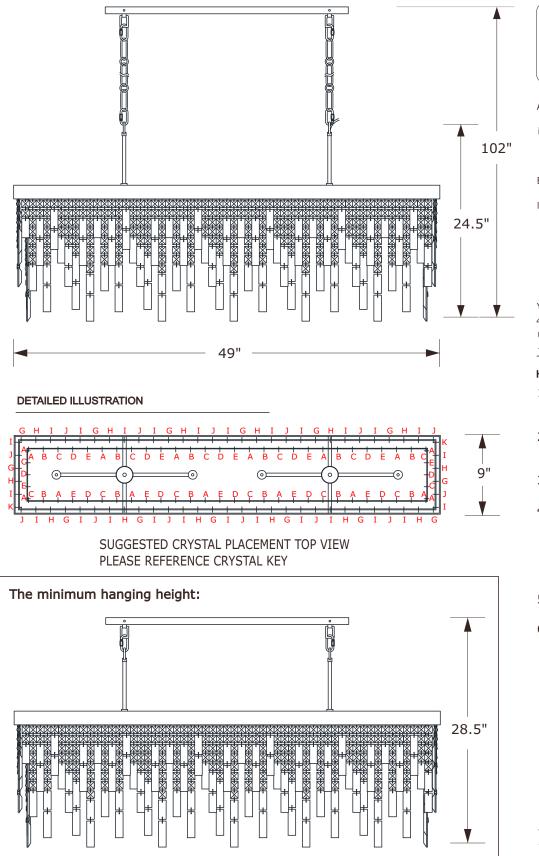

### How to Install

- 1.Determine preferred hanging height and adjust to the required chain.
- 2.On both sides, feed wires through the hanging rod and chain.
- 3.Attach the rod onto the fixture body.
- 4.On each chain, open one quick link and attach it to the loop on the canopy. Open the other quick link, at the opposite end of the chain, and attach it to the loop on the top of the rod.
- 5.Insert recommended bulb (not included).
- 6.Dress the crystal strands as illustrated.

### H.14 Sets. (1)22X22mm+(2)22X56 I.26 Sets. (2)22X22mm+(1)22X56+(1)22X76 J.14 Sets. (2)22X22mm+(1)22X56 K.2 Sets. (3)22X22mm+(1)22X76

Part Number

- A. (1) Mounting Hardware
  - include:
  - (1) Mounting Plate
  - (4) Machine Screw
  - (3) Wire Connector
  - (2) Plastic Anchor
  - (2) Wood Screw
- B. (1) Canopy(L28",W4.5",H0.75") #XRE217GACAN28IN
- C. (4) Fixture Loop
- D. (4) Quick Link
- E. (2) Hanging Chain(each72", 5.0mm) #XRE217GACHA5MM
- F. (2) Rod(6",12.7mm) #XRE217GAROD6IN