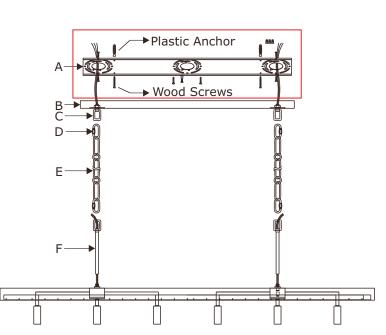

### How to Install

- 1.Determine preferred hanging height and adjust to the required chain.
- 2.On both sides, feed wires through the hanging rod and chain.
- 3.Attach the rod onto the fixture body.
- 4.On each chain, open one quick link and attach it to the loop on the canopy. Open the other quick link, at the opposite end of the chain, and attach it to the loop on the top of the rod.
- 5.Insert recommended bulb (not included).
- 6.Dress the crystal strands as illustrated.

### H.14 Sets. (1)22X22mm+(2)22X56 I.26 Sets. (2)22X22mm+(1)22X56+(1)22X76 J.14 Sets. (2)22X22mm+(1)22X56 K.2 Sets. (3)22X22mm+(1)22X76

Part Number

- A. (1) Mounting Hardware
  - include:
  - (1) Mounting Plate
  - (4) Machine Screw
  - (3) Wire Connector
  - (2) Plastic Anchor
  - (2) Wood Screw
- B. (1) Canopy(L28",W4.5",H0.75") #XRE217GACAN28IN
- C. (4) Fixture Loop
- D. (4) Quick Link
- E. (2) Hanging Chain(each72", 5.0mm) #XRE217GACHA5MM
- F. (2) Rod(6",12.7mm) #XRE217GAROD6IN

- 1.Please measure the distance between the two mounting keyholes on the mounting plate.
- 2. Make two points on the ceiling according to the distance measured above.
- 3.Drill two holes at the two points and insert the plastic anchors.
- 4. Put the mounting plate over outlet box and insert two wood screws in the plastic anchors and tighten them.