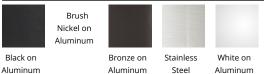

### Project:

Location:

| Model & Voltage   | Color Temp & CRI  | Lumens   | Finish                                                                                                                     |
|-------------------|-------------------|----------|----------------------------------------------------------------------------------------------------------------------------|
| WL-LED202 120 VAC | 3000K 90<br>Amber | 65<br>65 | BK Black on Aluminum<br>BN Brush Nickel on Aluminum<br>BZ Bronze on Aluminum<br>SS Stainless Steel<br>WT White on Aluminum |

#### **FINISHES:**

## Aluminum