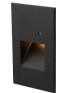

|  |
| Finish:         | Enamel Coated:Black on Aluminum, Enamel<br>Coated::Brush Nickel on Aluminum, Enamel<br>Coated:::Bronze on Aluminum, Enamel Coated::::Stainless<br>Steel, Enamel Coated:::::White on Aluminum |  |
| Operating Temp: | -40°F to 122°F (-40°C to 50°C)                                                                                                                                                               |  |
| Standards:      | ETL, cETL, Wet Location Listed, IP66, ADA                                                                                                                                                    |  |



#### **FINISHES:**



## Aluminum

#### LINE DRAWING: