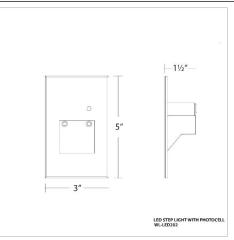

|  |
| Finish:         | Enamel Coated:Black on Aluminum, Enamel<br>Coated::Brush Nickel on Aluminum, Enamel<br>Coated:::Bronze on Aluminum, Enamel Coated::::Stainless<br>Steel, Enamel Coated:::::White on Aluminum |  |
| Operating Temp: | -40°F to 122°F (-40°C to 50°C)                                                                                                                                                               |  |
| Standards:      | ETL, cETL, Wet Location Listed, IP66, ADA                                                                                                                                                    |  |



#### **FINISHES:**



## Aluminum

#### LINE DRAWING: