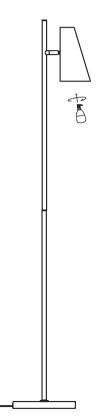

## STEP 2

#### INSERT A SUITABLE LIGHT BULB IN THE SOCKET TURN IT ON AND ENJOY.