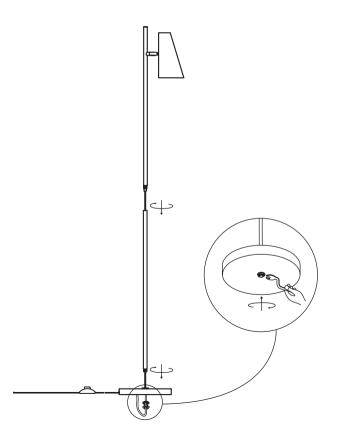

#### **STEP 1**

## MOUNT THE PIPE TO THE BASE AND FIT IT UNDER THE BASE WITH A RANGE TOOL. NOW MOUNT THE TOP PART TO THE PIPE+BASE.