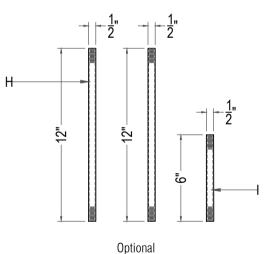

## Part Number

- A. (1) Mounting Hardware
- B. (1) Canopy(W5.0",H0.8") #XLF9003SGCAN5IN
- C. (1) Collar Ring
- D. (1) Collar Loop
- E. (2) Quick Link(5mm)
- F. (1) Hanging Chain(72",4.5mm) #XLF9003SGCHA4.5MM
- G. (1) Loop #XLF9003SGLOOP
- H. (2) Rod(D0.5",L12") #XLF9003SGR0D12IN I. (1) Rod(D0.5",L6") #XLF9003SGR0D6IN