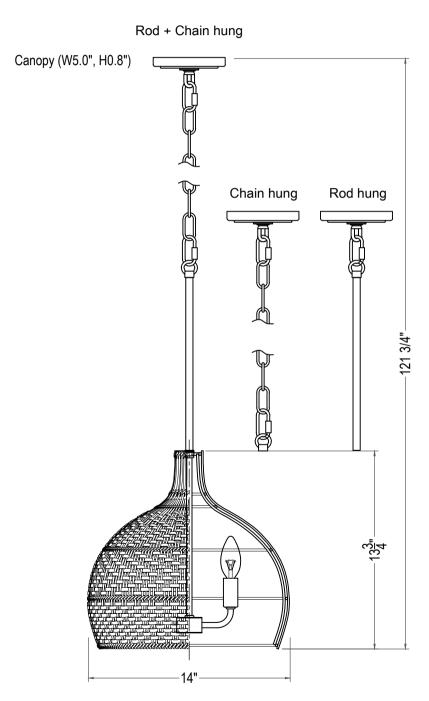

You will need 3 -Candelabra Base Bulb 40 Watts recommended 60 Watts Max. USE LED BULBS FOR EXTENDED USE THIS FIXTURE IS DRY RATED

How to Install For rod hung

- 1. Decide the preferred hanging height and choose the correct rod length needed.
- Feed the wire through the rods and connect them together. Screw one end of the rod assembly onto the top of the fixture. Screw the loop onto the other end of the rod assembly and connect it to the collar loop using the quick link.

For rod + chain hung

- 1. Decide the preferred hanging height and choose the correct rod and chain length needed.
- Feed the wire through the rods and connect them together. Screw one end of the rod assembly onto the top of the fixture and screw the loop onto the other end. Using the quick links, attach one end of the chain to the collar loop and the other to the loop on the rod assembly.

For chain hung

- 1. Decide the preferred hanging height and choose the correct chain length needed.
- 2. Screw the loop onto the top of the fixture.
- Feed the wire through the chain links. Using the quick links, attach one end of the chain link to the collar loop and the other end to the loop.

## Part Number

- A. (1) Mounting Hardware
- B. (1) Canopy(W5.0",H0.8") #XLF9003SGCAN5IN
- C. (1) Collar Ring
- D. (1) Collar Loop
- E. (2) Quick Link(5mm)
- F. (1) Hanging Chain(72",4.5mm) #XLF9003SGCHA4.5MM
- G. (1) Loop #XLF9003SGLOOP
- H. (2) Rod(D0.5",L12") #XLF9003SGR0D12IN I. (1) Rod(D0.5",L6") #XLF9003SGR0D6IN