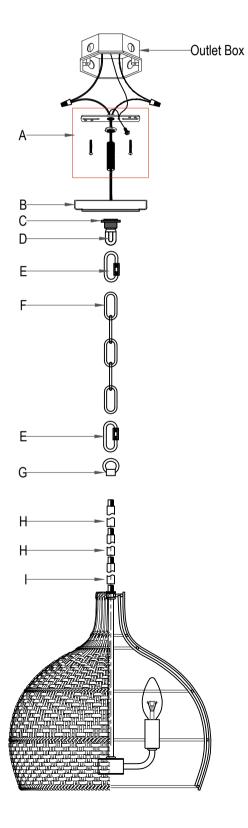

## Part Number

- A. (1) Mounting Hardware
- B. (1) Canopy(W5.0",H0.8") #XLF9003SGCAN5IN
- C. (1) Collar Ring
- D. (1) Collar Loop
- E. (2) Quick Link(5mm)
- F. (1) Hanging Chain(72",4.5mm) #XLF9003SGCHA4.5MM
- G. (1) Loop #XLF9003SGLOOP
- H. (2) Rod(D0.5",L12") #XLF9003SGR0D12IN I. (1) Rod(D0.5",L6") #XLF9003SGR0D6IN