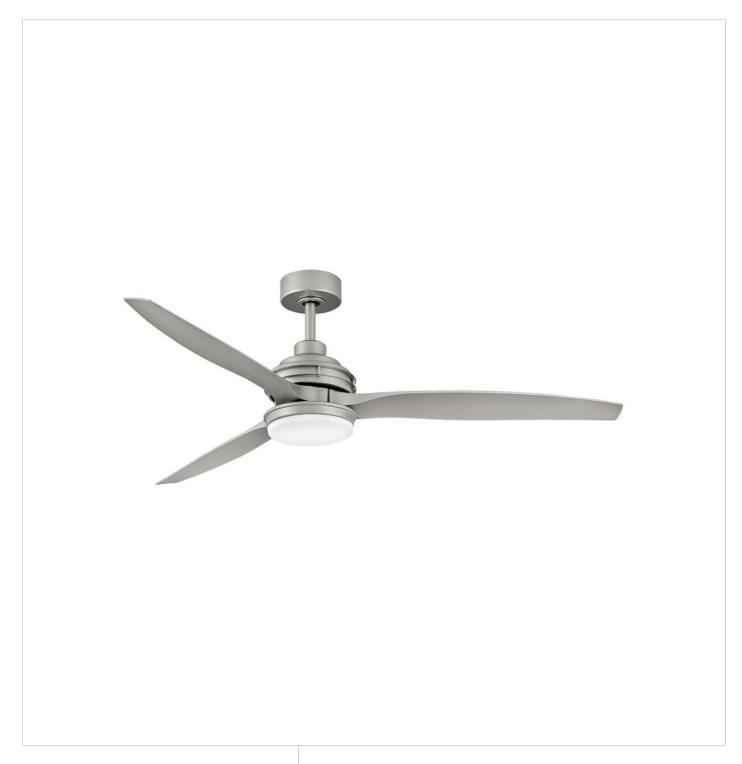

## ARTISTE 60" LED FAN

## 900160FBN-LWD

Artiste offers a transitional silhouette to enhance any and all spaces. Elegantly tapered blades are available in a wide array of fashionable finishes to cool and accentuate a space in style. Its integrated LED lighting and DC motor technology deliver excellent energy efficiency. Artiste is so versatile; it can be used for both indoor and outdoor spaces. Blades are included with every fan.

FINISH: Brushed Nickel GLASS: Etched Opal

**WIDTH**: 60" **HEIGHT**: 15.5"

**HINKLEY** 33000 Pin Oak Parkway Avon Lake, OH 44012 **PHONE: (440) 653-5500** Toll Free: 1 (800) 446-5539 hinkley.com