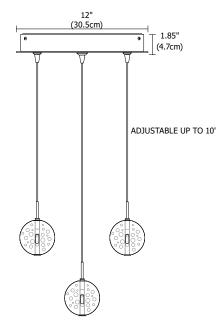

## **Description**

The 12 inch Round 3-Port Fast Jack Canopy mounts to a standard 4 inch electrical box with plaster ring, or to an octagon box. Dimmable with standard electronic low voltage dimmer. General light distribution. LED Bubble Ball pendants suspend from three individual canopy ports; each ball features bubble glass with a 1.5 watt, 2700K LED lamp. LED Bubble Ball 3 is available with 10, 20 or 30 feet long field-cuttable coaxial cable and includes (3) FJ-MCH (male connector heavy-duty). Order fixture based on longest desired cable length. LED Bubble Ball 3 provides maintenance free illumination with a 50,000 hour lamp life.