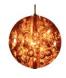

## **Description**

The 12 inch Round 3-Port Fast Jack Canopy mounts to a standard 4 inch electrical box with plaster ring, or to an octagon box. Dimmable with standard electronic low voltage dimmer. General light distribution. LED Bubble Ball pendants suspend from three individual canopy ports; each ball features bubble glass with a 1.5 watt, 2700K LED lamp. LED Bubble Ball 3 is available with 10, 20 or 30 feet long field-cuttable coaxial cable and includes (3) FJ-MCH (male connector heavy-duty). Order fixture based on longest desired cable length. LED Bubble Ball 3 provides maintenance free illumination with a 50,000 hour lamp life.