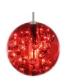

FJ

**Compatible System Connectors** 

## **Description**

The 12 inch Round 3-Port Fast Jack Canopy mounts to a standard 4 inch electrical box with plaster ring, or to an octagon box. Dimmable with standard electronic low voltage dimmer. General light distribution. LED Bubble Ball pendants suspend from three individual canopy ports; each ball features bubble glass with a 1.5 watt, 2700K LED lamp. LED Bubble Ball 3 is available with 10, 20 or 30 feet long field-cuttable coaxial cable and includes (3) FJ-MCH (male connector heavy-duty). Order fixture based on longest desired cable length. LED Bubble Ball 3 provides maintenance free illumination with a 50,000 hour lamp life.

## **Finish**

Satin Nickel

## **Lamp Specification (per port)**

1.5 Watt, 2700K LED, 80 CRI (equivalent to 10-15 watt halogen)

## Weight

19 lb (8.6 kg)

Blue

Amber

www.edgelighting.com