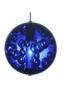

## **Description**

The 12 inch Round 3-Port Fast Jack Canopy mounts to a standard 4 inch electrical box with plaster ring, or to an octagon box. Dimmable with standard electronic low voltage dimmer. General light distribution. LED Bubble Ball pendants suspend from three individual canopy ports; each ball features bubble glass with a 1.5 watt, 2700K LED lamp. LED Bubble Ball 3 is available with 10, 20 or 30 feet long field-cuttable coaxial cable and includes (3) FJ-MCH (male connector heavy-duty). Order fixture based on longest desired cable length. LED Bubble Ball 3 provides maintenance free illumination with a 50,000 hour lamp life.