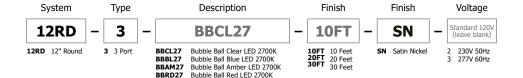

## **Description**

The 12 inch Round 3-Port Fast Jack Canopy mounts to a standard 4 inch electrical box with plaster ring, or to an octagon box. Dimmable with standard electronic low voltage dimmer. General light distribution. LED Bubble Ball pendants suspend from three individual canopy ports; each ball features bubble glass with a 1.5 watt, 2700K LED lamp. LED Bubble Ball 3 is available with 10, 20 or 30 feet long field-cuttable coaxial cable and includes (3) FJ-MCH (male connector heavy-duty). Order fixture based on longest desired cable length. LED Bubble Ball 3 provides maintenance free illumination with a 50,000 hour lamp life.