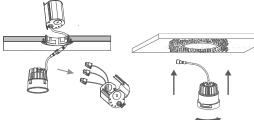

- Type IC, Air-Tight & Damp No Housing Required
- Flangeless installation, to provide a higher end look.
- No housing required, easy and fast installation
- 100%-10% dimming capability. This fixture is compatible with industry standard forward-phase / reverse-phase and TRIAC/ELV dimmers
- Rated for long life over 50,000 hours























|     | 5-7/8" |        |
|-----|--------|--------|
| 33. |        | 3-7/8" |





## **ORDERING**

| MODELS                                                     | ССТ                             | FINISH          |
|------------------------------------------------------------|---------------------------------|-----------------|
| RA3.5RTL-PIC-12W-5CCT-D90MW<br>RA3.5STL-PIC-12W-5CCT-D90MW | 5CCT selectable<br>(2700-5000K) | MW(Matte White) |





## Twist and lock



## **Accessories**