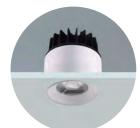

## **Trimless Downlight**

- 3.5
  - Inch

CCT

- Durable airtight aluminum body
- Type IC, Air-Tight & Damp No Housing Required
- Flangeless installation, to provide a higher end look.
- No housing required, easy and fast installation
- 100%-10% dimming capability. This fixture is compatible with industry standard forward-phase / reverse-phase and TRIAC/ELV dimmers
- Rated for long life over 50,000 hours