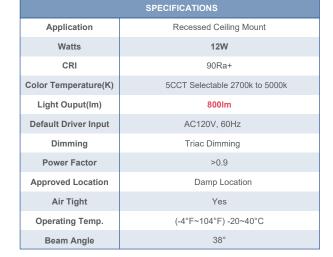

## **Trimless Downlight**

- 3.5
  - Inch

CCT

- Durable airtight aluminum body
- Type IC, Air-Tight & Damp No Housing Required
- Flangeless installation, to provide a higher end look.
- No housing required, easy and fast installation
- 100%-10% dimming capability. This fixture is compatible with industry standard forward-phase / reverse-phase and TRIAC/ELV dimmers
- Rated for long life over 50,000 hours