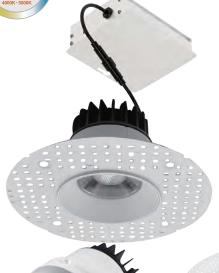

## **Trimless Downlight**

- 3.5
  - Inch

CCT

- Durable airtight aluminum body
- Type IC, Air-Tight & Damp No Housing Required
- Flangeless installation, to provide a higher end look.
- No housing required, easy and fast installation
- 100%-10% dimming capability. This fixture is compatible with industry standard forward-phase / reverse-phase and TRIAC/ELV dimmers
- Rated for long life over 50,000 hours