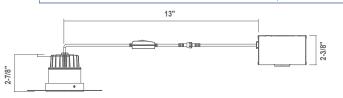

dy
- Type IC, Air-Tight & Damp No Housing Required
- Flangeless installation, to provide a higher end look.
- No housing required, easy and fast installation
- 100%-10% dimming capability. This fixture is compatible with industry standard forward-phase / reverse-phase and TRIAC/ELV dimmers
- Rated for long life over 50,000 hours























|     | 5-7/8" |        |
|-----|--------|--------|
| 33. |        | 3-7/8" |





## **ORDERING**

| MODELS                                                     | ССТ                             | FINISH          |
|------------------------------------------------------------|---------------------------------|-----------------|
| RA3.5RTL-PIC-12W-5CCT-D90MW<br>RA3.5STL-PIC-12W-5CCT-D90MW | 5CCT selectable<br>(2700-5000K) | MW(Matte White) |





## Twist and lock



## **Accessories**