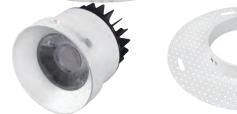

## **Trimless Downlight**

- 3.5
  - Inch

CCT

- Durable airtight aluminum body
- Type IC, Air-Tight & Damp No Housing Required
- Flangeless installation, to provide a higher end look.
- No housing required, easy and fast installation
- 100%-10% dimming capability. This fixture is compatible with industry standard forward-phase / reverse-phase and TRIAC/ELV dimmers
- Rated for long life over 50,000 hours























|     | 5-7/8" |        |
|-----|--------|--------|
| 33. |        | 3-7/8" |





## **ORDERING**

| MODELS                                                     | ССТ                             | FINISH          |
|------------------------------------------------------------|---------------------------------|-----------------|
| RA3.5RTL-PIC-12W-5CCT-D90MW<br>RA3.5STL-PIC-12W-5CCT-D90MW | 5CCT selectable<br>(2700-5000K) | MW(Matte White) |





## Twist and lock



## **Accessories**