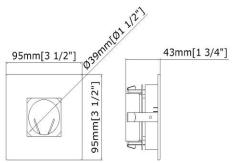

## PRODUCT DESCRIPTION

3" Square baffle trim

43mm[1 3/4"] To be used in low and line voltage applications.

**LAMPING:** Accommodates an MR-16 or GU-10 bulb. Please see housing for maximum wattage allowed according to selection.

Painted finishes are powder coated for abrasion resistance, clear lens included.

Steel metal clips secure to housing.

**DIAMETER**: 3 3/4"

FINISHES: Matte White (MW), Brushed Nickel (BN)

MODEL FINISH
R3-590 MW
BN