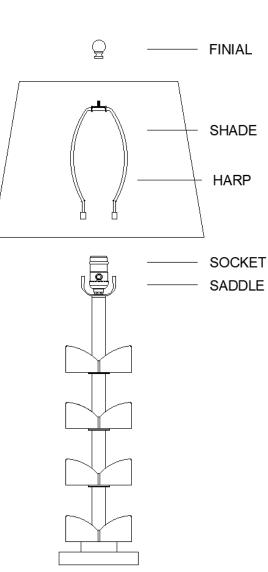

## **ASSEMBLY INSTRUCTIONS**

1. Carefully remove all parts from box and remove all plastic covering from lamp parts.

2. Insert the Harp into the Saddle of body section.

3. Install the Shade onto the Harp, tighten it by installing the Finial.

4. Insert the proper bulb into the socket.

5. Insert the polarized plug into wall outlet, turn on switch and enjoy your new lamp.