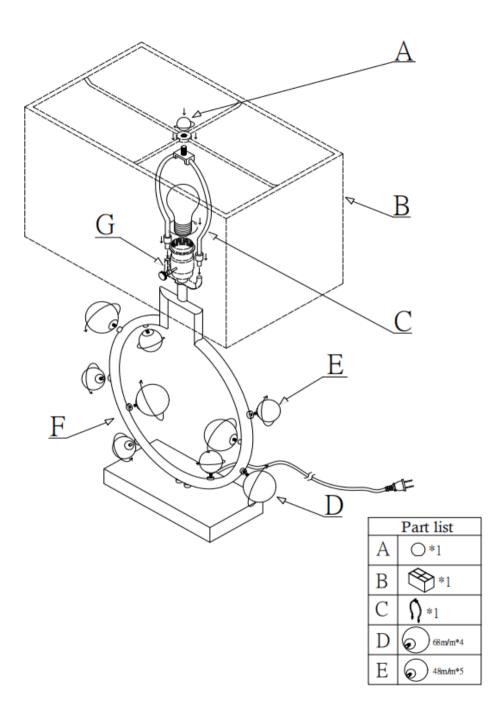

### ASSEMBLY INSTRUCTIONS

- Carefully remove all parts from box and remove all plastic covering from lamp parts.
- 2. Thread the (D) and (E) onto the Lamp Body (F).
- 3. Insert the Harp (C) into the Saddle (G) of the Lamp Body (F).
- 4. Install the Shade (B) onto the Harp (C), tighten it by installing the Finial (A).
- 5. Insert the polarized plug to wall outlet, turn on switch and enjoy your new lamp.