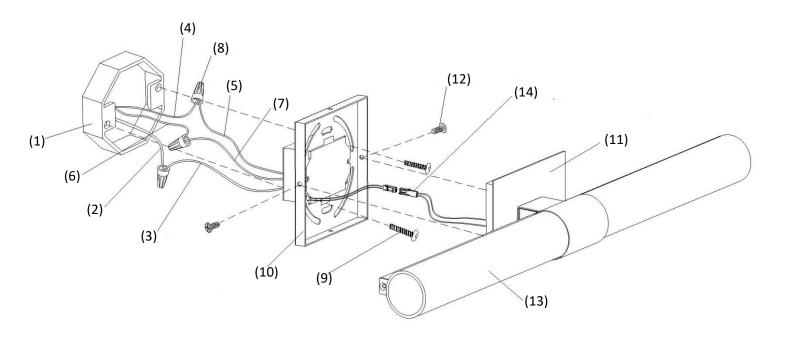

#### **PREPARATION**

- 1. Remove the fixture from its box.
- 2. Remove the fixture pan(11) from the back panel(10) by loosening the two screws(12).
- 3. Disconnect the white micro connector(14) (inside back panel(10)).
- **4.** Pull the supply wires(2&4) and the house ground wire(6) out of the outlet box(1).

#### **ELECTRICAL CONNECTIONS**

**5.** Using the wire connectors(8), connect the white supply wire(2) to the white fixture wire(3); connect the black supply wire(4) to the black fixture wire(5); and connect the house ground wire(6) to the fixture ground wire(7).

### **MOUNTING**

**6.** Place the back panel(10) over the outlet box(1). Insert mounting screws(9) through the slots in the back panel(10) and then tightly secure the mounting screws(9) into the outlet box(1). The back panel(10) can be rotated 90 degrees (if required) to allow the driver housing easier access into the outlet box(1).

# **FINAL ASSEMBLY**

- 7. Re-connect the white micro connector(14).
- 8. To secure the fixture pan/ acrylic lens assembly (11/13) to the back panel (10) align the holes on the sides of the assembly (11/13) with the holes on the sides of the back panel (10). Then insert and tighten the two screws (12).

#### **HARDWARE**

Mounting Screws (#9)
[ 2 Included ]

Screws (#12)
[ 2 Included ]

- 1. OUTLET BOX (by others)
- 2. WHITE SUPPLY WIRE
- 3. WHITE FIXTURE WIRE
- 4. BLACK SUPPLY WIRE
- 5. BLACK FIXTURE WIRE
- 6. HOUSE GROUND WIRE
- 7. FIXTURE GROUND WIRE

- 8. WIRE CONNECTORS
- 9. MOUNTING SCREWS
- 10. BACK PANEL
- 11. FIXTURE PAN
- 12. SCREWS
- 13. ACRYLIC LENS
- 14. WHITE MICRO CONNECTOR