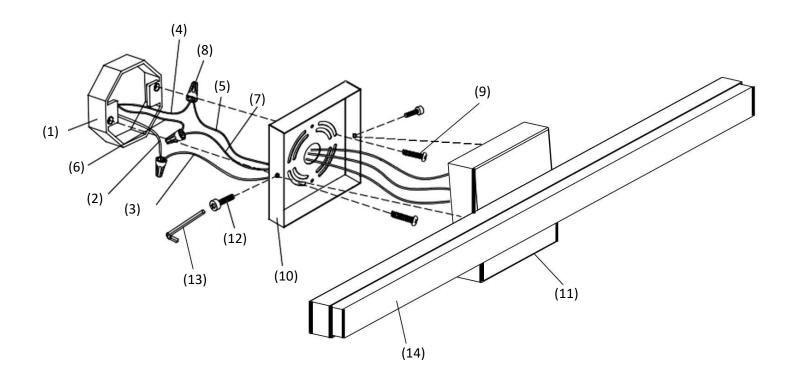

### **PREPARATION**

- 1. Remove the fixture from its box.
- 2. Remove the fixture pan/acrylic lens assembly(11/14) from the back panel(10) by loosening the two set screws(12).

#### MOUNTING

- **3.** Pull the supply wires(2&4) and the house ground wire(6) out of the outlet box(1). Thread them through the large center hole in the back panel(10).
- **4.** Place the back panel(10) over the outlet box(1). Insert the mounting screws(9) through the slots in the back panel(10), then tightly secure them into the outlet box(1).

# **ELECTRICAL CONNECTIONS**

**5.** Using the wire connectors(8), connect the white supply wire(2) to the white fixture wire(3); connect the black supply wire(4) to the black fixture wire(5); and connect the house ground wire(6) to the fixture ground wire(7).

# **FINAL ASSEMBLY**

**6.** Secure the fixture pan/ acrylic lens assembly(11/14) to the back panel(10) by attaching the two set screws(12).

# **HARDWARE**

Wire Connectors (#8)

[ 3 Included ]

Mounting Screws (#9)
[ 2 Included ]

Set Screws (#12)
[ 2 Included ]

Allen Wrench (#13)
[ 1 Included ]

- 1. OUTLET BOX (by others)
- 2. WHITE SUPPLY WIRE
- 3. WHITE FIXTURE WIRE
- 4. BLACK SUPPLY WIRE
- 5. BLACK FIXTURE WIRE
- 6. HOUSE GROUND WIRE
- 7. FIXTURE GROUND WIRE

- 8. WIRE CONNECTORS
- 9. MOUNTING SCREWS
- 10. BACK PANEL
- 11. FIXTURE PAN
- 12. SET SCREWS
- 13. ALLEN WRENCH
- 14. ACRYLIC LENS