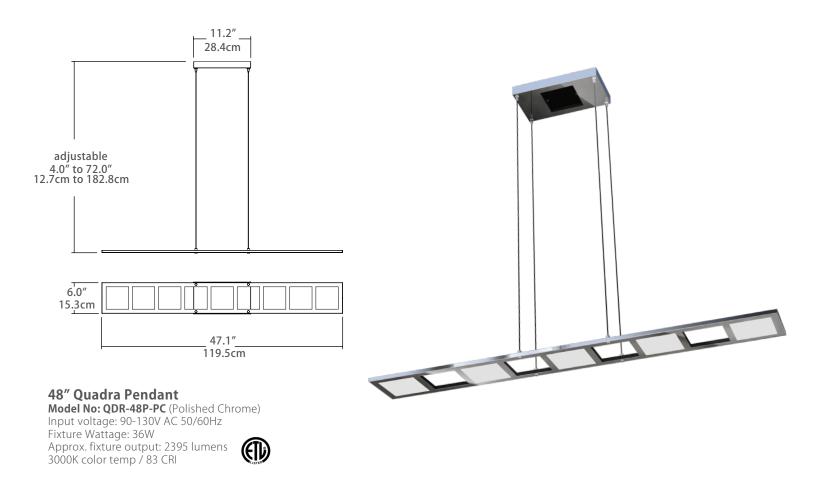

# 48" Quadra Pendant

# Model No: QDR-48P-PC

## **Product Description**

Airy Quadra LED pendant floats from four nearly invisible cables and is so thin that it almost disappears when viewed from the side. Square edge-lit panels alternate with open squares in a linear Polished Chrome frame

### Construction

•Stamped stainless steel construction with Polished Chrome finish

•Each edge-lit panel is constructed with three layers: a custom optical lens in the middle, a highly reflective rear surface and an ultra thin extraction lens in front

•Four easily adjustable thin black cords suspend the fixture from 4" to 72" from ceiling