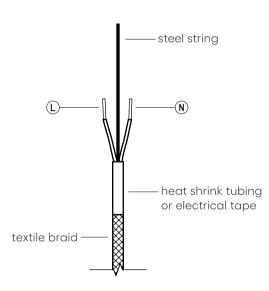

Shorten the cables to the required lengths (see the table on the other side), thread the cables through the canopy and the supporting steel cable insert into the reutlinger. The cable end must protrude from the side hole.