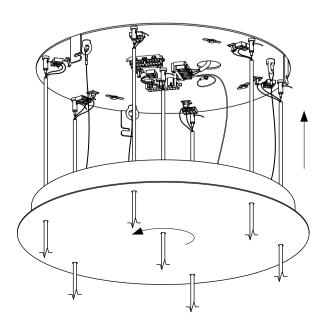

Perform the wiring according to the diagram. The principle of installation is the same for all canopy sizes and shapes.

Lift the canopy onto the anchor plate and rotate it so that the three screws on the inside of the canopy slid into the recess in the supporting feet. If installing a rectangular canopy, slide it on the anchor plate in the direction of the arrow in the illustration.