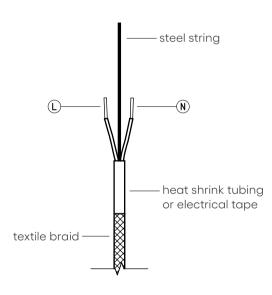

Shorten the cables to the required lengths (see the table on the other side), thread the cables through the canopy and the supporting steel cable insert into the reutlinger. The cable end must protrude from the side hole.