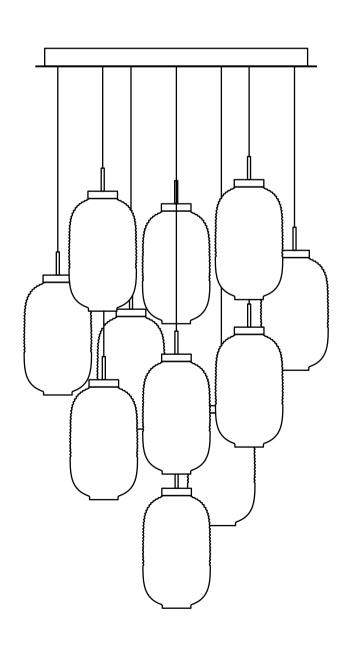

# Iontern 11x

11 pcs on Circular Canopy Layout and Cable Lengths

# Ø950 11 2 6 3 1 10 8 5 4 9

canopy height: 62 mm canopy weight: 28,5 kg total weight of this assembly: ~72,5 kg