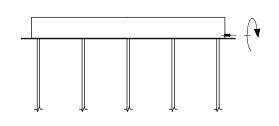

Shorten the cables to the required lengths (see the table on the other side), thread the cables through the canopy and the supporting steel cable insert into the reutlinger. The cable end must protrude from the side hole.

Perform the wiring according to the diagram. The principle of installation is the same for all canopy sizes and shapes.

Lift the canopy onto the anchor plate and rotate it so that the three screws on the inside of the canopy slid into the recess in the supporting feet. If installing a rectangular canopy, slide it on the anchor plate in the direction of the arrow in the illustration.