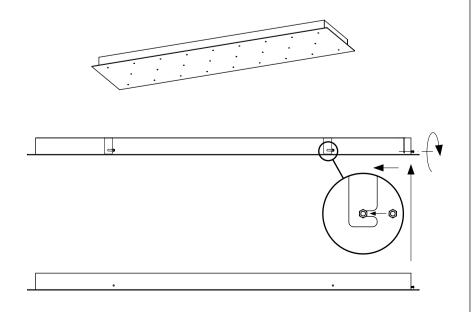

Slip the base-plate on the incoming power supply cable from the ceiling and attach using appropriate screws and wall-plugs, which are not included in the package. Select their size and type according to the material of your ceiling and the weight of the light fixture.

Shorten the cables to the required lengths (see the table on the other side), thread the cables through the canopy and the supporting steel cable insert into the reutlinger. The cable end must protrude from the side hole.

Perform the wiring according to the diagram. The principle of installation is the same for all canopy sizes and shapes.

Lift the canopy onto the anchor plate and rotate it so that the three screws on the inside of the canopy slid into the recess in the supporting feet. If installing a rectangular canopy, slide it on the anchor plate in the direction of the arrow in the illustration.

Screw in the locking screw completely.