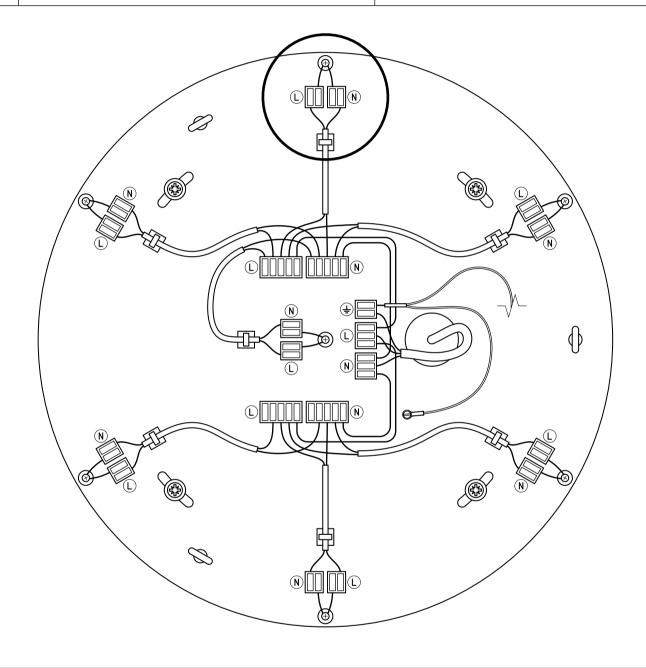

Shorten the cables to the required lengths (see the table on the other side), thread the cables through the canopy and the supporting steel cable insert into the reutlinger. The cable end must protrude from the side hole.

Perform the wiring according to the diagram. The principle of installation is the same for all canopy sizes and shapes.

Lift the canopy onto the anchor plate and rotate it so that the three screws on the inside of the canopy slid into the recess in the supporting feet. If installing a rectangular canopy, slide it on the anchor plate in the direction of the arrow in the illustration.

Screw in the locking screw completely.