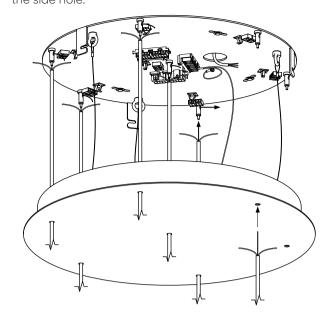

Shorten the cables to the required lengths (see the table on the other side), thread the cables through the canopy and the supporting steel cable insert into the reutlinger. The cable end must protrude from the side hole.