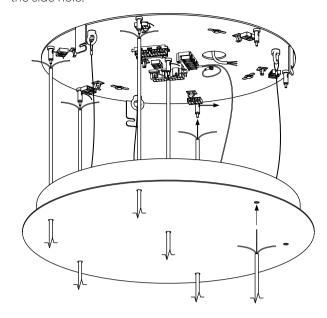

Perform the wiring according to the diagram. The principle of installation is the same for all canopy sizes and shapes.

Lift the canopy onto the anchor plate and rotate it so that the three screws on the inside of the canopy slid into the recess in the supporting feet. If installing a rectangular canopy, slide it on the anchor plate in the direction of the arrow in the illustration.