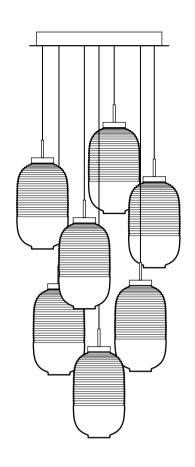

# lontern 7x

7 pcs on Circular Canopy Installation Manual Ø620

.7
2.
.6
.1
3.
.5
4.

canopy height: 62 mm canopy weight: 12,5 kg total weight of this assembly: ~40,5 kg

#### monochromatic

- 1: 126cm
- 2: 97cm 3: 50cm
- 4: 26cm
- 5: 98cm
- 6: 42cm
- o: 42cm 7: 69cm

#### color mix

- 1: 126cm (white)
- 2: 97cm (clear) 3: 50cm (white)
- 4: 26cm (smoke)
- 5: 98cm (smoke)
- 6: 42cm (white)
- 7: 69cm (clear)