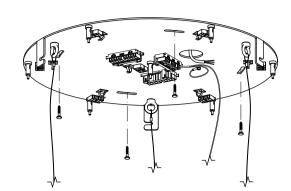

Slip the base-plate on the incoming power supply cable from the ceiling and attach using appropriate screws and wall-plugs, which are not included in the package. Select their size and type according to the material of your ceiling and the weight of the light fixture.