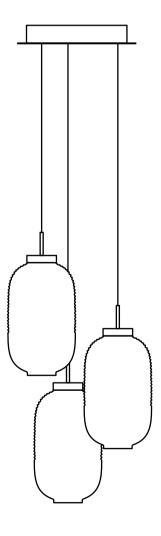

# Iontern 3x

3 pcs on Circular Canopy Installation Manual Ø400

canopy height: 62 mm canopy weight: 5,5 kg total weight of this assembly: ~17,5 kg

Perform the wiring according to the diagram. The principle of installation is the same for all canopy sizes and shapes.

Lift the canopy onto the anchor plate and rotate it so that the three screws on the inside of the canopy slid into the recess in the supporting feet. If installing a rectangular canopy, slide it on the anchor plate in the direction of the arrow in the illustration.