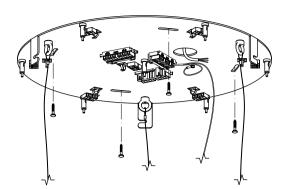

Slip the base-plate on the incoming power supply cable from the ceiling and attach using appropriate screws and wall-plugs, which are not included in the package. Select their size and type according to the material of your ceiling and the weight of the light fixture.

Perform the wiring according to the diagram. The principle of installation is the same for all canopy sizes and shapes.

Lift the canopy onto the anchor plate and rotate it so that the three screws on the inside of the canopy slid into the recess in the supporting feet. If installing a rectangular canopy, slide it on the anchor plate in the direction of the arrow in the illustration.