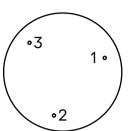

## bommo

Cable lengths for different color combinations

#### monochromatic

- 1: 89cm
- 2: 107cm
- 3: 64cm

#### color mix

- 1: 89cm (clear)
- 2: 107cm (white) 3: 64cm (smoke)