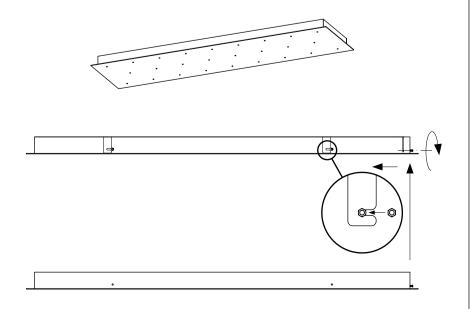

Slip the base-plate on the incoming power supply cable from the ceiling and attach using appropriate screws and wall-plugs, which are not included in the package. Select their size and type according to the material of your ceiling and the weight of the light fixture.

Perform the wiring according to the diagram. The principle of installation is the same for all canopy sizes and shapes.

Lift the canopy onto the anchor plate and rotate it so that the three screws on the inside of the canopy slid into the recess in the supporting feet. If installing a rectangular canopy, slide it on the anchor plate in the direction of the arrow in the illustration.