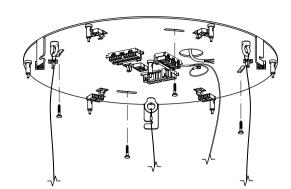

Slip the base-plate on the incoming power supply cable from the ceiling and attach using appropriate screws and wall-plugs, which are not included in the package. Select their size and type according to the material of your ceiling and the weight of the light fixture.

Perform the wiring according to the diagram. The principle of installation is the same for all canopy sizes and shapes.

Lift the canopy onto the anchor plate and rotate it so that the three screws on the inside of the canopy slid into the recess in the supporting feet. If installing a rectangular canopy, slide it on the anchor plate in the direction of the arrow in the illustration.

Screw in the locking screw completely.