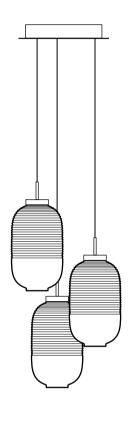

# Iontern 3x

3 pcs on Circular Canopy Installation Manual Ø400

canopy height: 62 mm canopy weight: 5,5 kg total weight of this assembly: ~17,5 kg

Shorten the cables to the required lengths (see the table on the other side), thread the cables through the canopy and the supporting steel cable insert into the reutlinger. The cable end must protrude from the side hole.

Perform the wiring according to the diagram. The principle of installation is the same for all canopy sizes and shapes.

Lift the canopy onto the anchor plate and rotate it so that the three screws on the inside of the canopy slid into the recess in the supporting feet. If installing a rectangular canopy, slide it on the anchor plate in the direction of the arrow in the illustration.