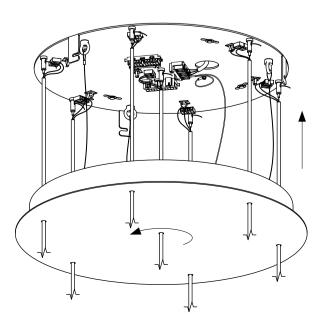

Slip the base-plate on the incoming power supply cable from the ceiling and attach using appropriate screws and wall-plugs, which are not included in the package. Select their size and type according to the material of your ceiling and the weight of the light fixture.

Perform the wiring according to the diagram. The principle of installation is the same for all canopy sizes and shapes.

Lift the canopy onto the anchor plate and rotate it so that the three screws on the inside of the canopy slid into the recess in the supporting feet. If installing a rectangular canopy, slide it on the anchor plate in the direction of the arrow in the illustration.