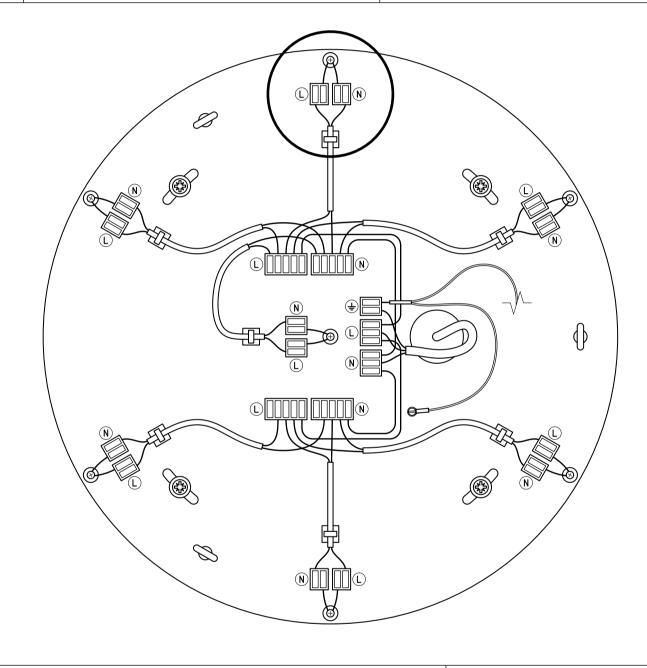

Shorten the cables to the required lengths (see the table on the other side), thread the cables through the canopy and the supporting steel cable insert into the reutlinger. The cable end must protrude from the side hole.

Perform the wiring according to the diagram. The principle of installation is the same for all canopy sizes and shapes.

Lift the canopy onto the anchor plate and rotate it so that the three screws on the inside of the canopy slid into the recess in the supporting feet. If installing a rectangular canopy, slide it on the anchor plate in the direction of the arrow in the illustration.

Screw in the locking screw completely.