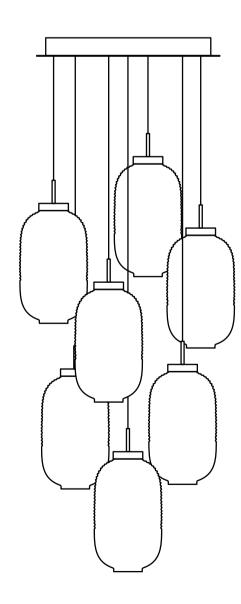

# lontern 7x

7 pcs on Circular Canopy Installation Manual Ø620

.7
2.
.6
.1
3.
.5
4.

canopy height: 62 mm canopy weight: 12,5 kg total weight of this assembly: ~40,5 kg

# Ø950 11 2 6 3 1 10 8 5 4 9

canopy height: 62 mm canopy weight: 28,5 kg total weight of this assembly: ~72,5 kg