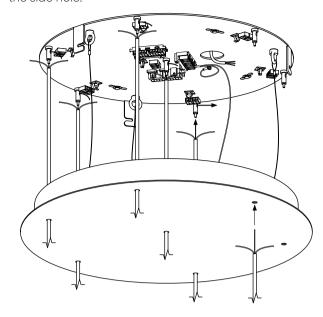

Slip the base-plate on the incoming power supply cable from the ceiling and attach using appropriate screws and wall-plugs, which are not included in the package. Select their size and type according to the material of your ceiling and the weight of the light fixture.

Perform the wiring according to the diagram. The principle of installation is the same for all canopy sizes and shapes.

Lift the canopy onto the anchor plate and rotate it so that the three screws on the inside of the canopy slid into the recess in the supporting feet. If installing a rectangular canopy, slide it on the anchor plate in the direction of the arrow in the illustration.