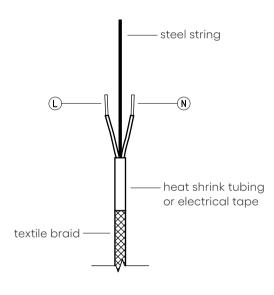

Shorten the cables to the required lengths (see the table on the other side), thread the cables through the canopy and the supporting steel cable insert into the reutlinger. The cable end must protrude from the side hole.