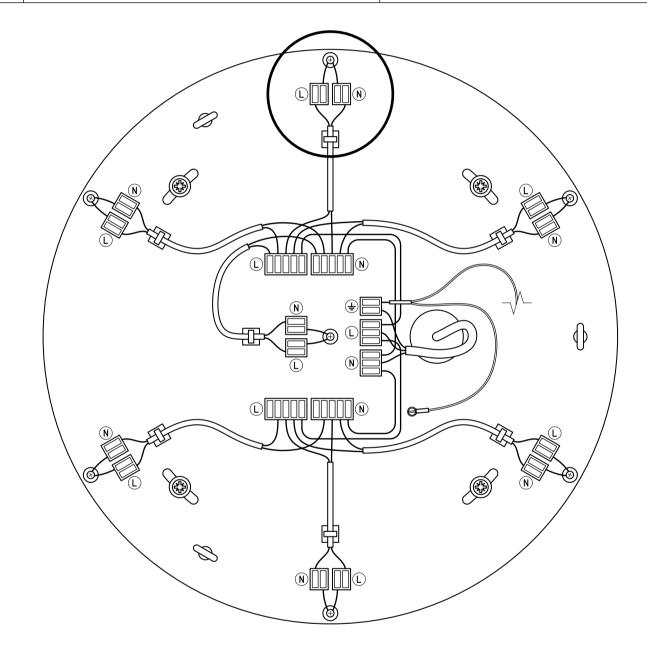

Perform the wiring according to the diagram. The principle of installation is the same for all canopy sizes and shapes.

Lift the canopy onto the anchor plate and rotate it so that the three screws on the inside of the canopy slid into the recess in the supporting feet. If installing a rectangular canopy, slide it on the anchor plate in the direction of the arrow in the illustration.