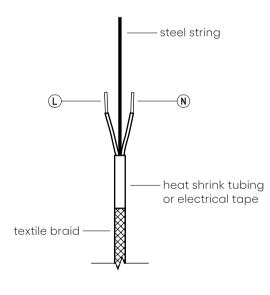

Shorten the cables to the required lengths (see the table on the other side), thread the cables through the canopy and the supporting steel cable insert into the reutlinger. The cable end must protrude from the side hole.