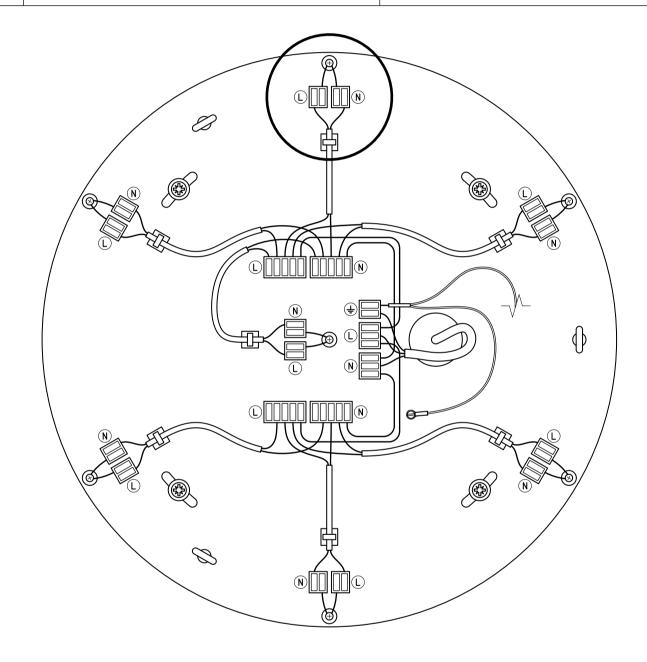

Slip the base-plate on the incoming power supply cable from the ceiling and attach using appropriate screws and wall-plugs, which are not included in the package. Select their size and type according to the material of your ceiling and the weight of the light fixture.

Shorten the cables to the required lengths (see the table on the other side), thread the cables through the canopy and the supporting steel cable insert into the reutlinger. The cable end must protrude from the side hole.

Perform the wiring according to the diagram. The principle of installation is the same for all canopy sizes and shapes.

Lift the canopy onto the anchor plate and rotate it so that the three screws on the inside of the canopy slid into the recess in the supporting feet. If installing a rectangular canopy, slide it on the anchor plate in the direction of the arrow in the illustration.

Screw in the locking screw completely.