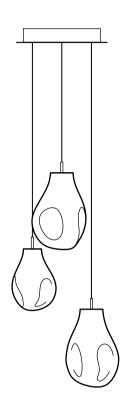

# soop 3x

3 pcs on Circular Canopy Installation Manual

Ø400

canopy height: 62 mm canopy weight: 5,5 kg total weight of this assembly: ~12,5 kg

Shorten the cables to the required lengths (see the table on the other side), thread the cables through the canopy and the supporting steel cable insert into the reutlinger. The cable end must protrude from the side hole.