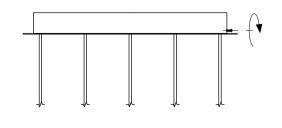

Perform the wiring according to the diagram. The principle of installation is the same for all canopy sizes and shapes.

Lift the canopy onto the anchor plate and rotate it so that the three screws on the inside of the canopy slid into the recess in the supporting feet. If installing a rectangular canopy, slide it on the anchor plate in the direction of the arrow in the illustration.