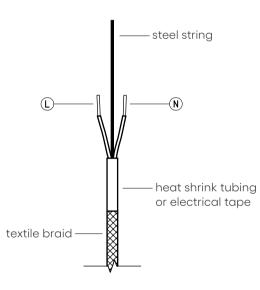

Shorten the cables to the required lengths (see the table on the other side), thread the cables through the canopy and the supporting steel cable insert into the reutlinger. The cable end must protrude from the side hole.