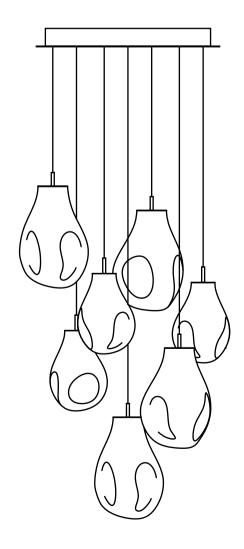

# soop 3x

3 pcs on Circular Canopy Installation Manual

Ø400

canopy height: 62 mm canopy weight: 5,5 kg total weight of this assembly: ~12,5 kg

### Cable lengths for different color combinations

#### monochromatic

- 1: 53cm (size L)
- 2: 113cm (size L)
- 3: 86cm (size S)

#### color mix - gold, silver, blue

- 1: 53cm (size L, blue)
- 2: 113cm (size L, silver)
- 3: 86cm (size S, gold)

#### color mix - purple, green

- 1: 53cm (size L, green)
- 2: 113cm (size L, green)
- 3: 86cm (size S, purple)

#### mix - clear, frosted

- 1: 53cm (size L, frosted)
- 2: 113cm (size L, frosted)
- 3: 86cm (size S, clear)