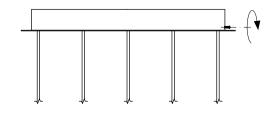

Perform the wiring according to the diagram. The principle of installation is the same for all canopy sizes and shapes.

Lift the canopy onto the anchor plate and rotate it so that the three screws on the inside of the canopy slid into the recess in the supporting feet. If installing a rectangular canopy, slide it on the anchor plate in the direction of the arrow in the illustration.

Screw in the locking screw completely.