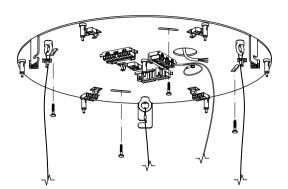

Slip the base-plate on the incoming power supply cable from the ceiling and attach using appropriate screws and wall-plugs, which are not included in the package. Select their size and type according to the material of your ceiling and the weight of the light fixture.

Shorten the cables to the required lengths (see the table on the other side), thread the cables through the canopy and the supporting steel cable insert into the reutlinger. The cable end must protrude from the side hole.