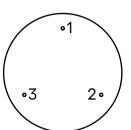

#### monochromatic

- 1: 53cm (size L)
- 2: 113cm (size L)
- 3: 86cm (size S)

#### color mix - gold, silver, blue

- 1: 53cm (size L, blue)
- 2: 113cm (size L, silver)
- 3: 86cm (size S, gold)

#### color mix - purple, green

- 1: 53cm (size L, green)
- 2: 113cm (size L, green)
- 3: 86cm (size S, purple)

#### mix - clear, frosted

- 1: 53cm (size L, frosted)
- 2: 113cm (size L, frosted)
- 3: 86cm (size S, clear)