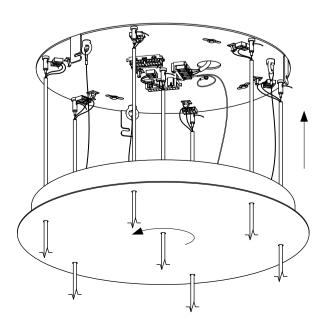

Slip the base-plate on the incoming power supply cable from the ceiling and attach using appropriate screws and wall-plugs, which are not included in the package. Select their size and type according to the material of your ceiling and the weight of the light fixture.

Shorten the cables to the required lengths (see the table on the other side), thread the cables through the canopy and the supporting steel cable insert into the reutlinger. The cable end must protrude from the side hole.

Perform the wiring according to the diagram. The principle of installation is the same for all canopy sizes and shapes.

Lift the canopy onto the anchor plate and rotate it so that the three screws on the inside of the canopy slid into the recess in the supporting feet. If installing a rectangular canopy, slide it on the anchor plate in the direction of the arrow in the illustration.

Screw in the locking screw completely.