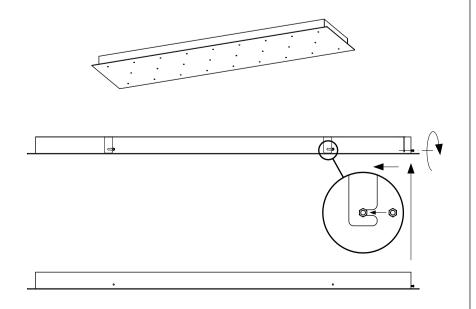

Perform the wiring according to the diagram. The principle of installation is the same for all canopy sizes and shapes.

Lift the canopy onto the anchor plate and rotate it so that the three screws on the inside of the canopy slid into the recess in the supporting feet. If installing a rectangular canopy, slide it on the anchor plate in the direction of the arrow in the illustration.

Screw in the locking screw completely.