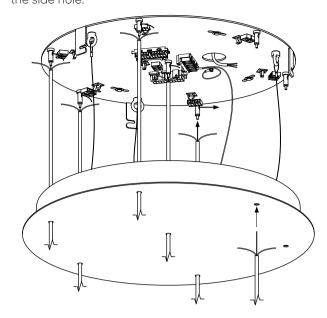

Perform the wiring according to the diagram. The principle of installation is the same for all canopy sizes and shapes.

Lift the canopy onto the anchor plate and rotate it so that the three screws on the inside of the canopy slid into the recess in the supporting feet. If installing a rectangular canopy, slide it on the anchor plate in the direction of the arrow in the illustration.