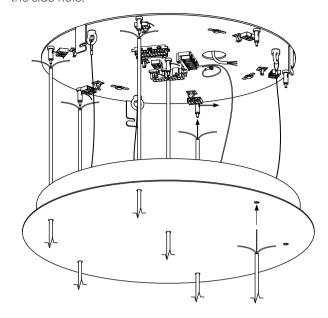

Perform the wiring according to the diagram. The principle of installation is the same for all canopy sizes and shapes.

Lift the canopy onto the anchor plate and rotate it so that the three screws on the inside of the canopy slid into the recess in the supporting feet. If installing a rectangular canopy, slide it on the anchor plate in the direction of the arrow in the illustration.

Screw in the locking screw completely.