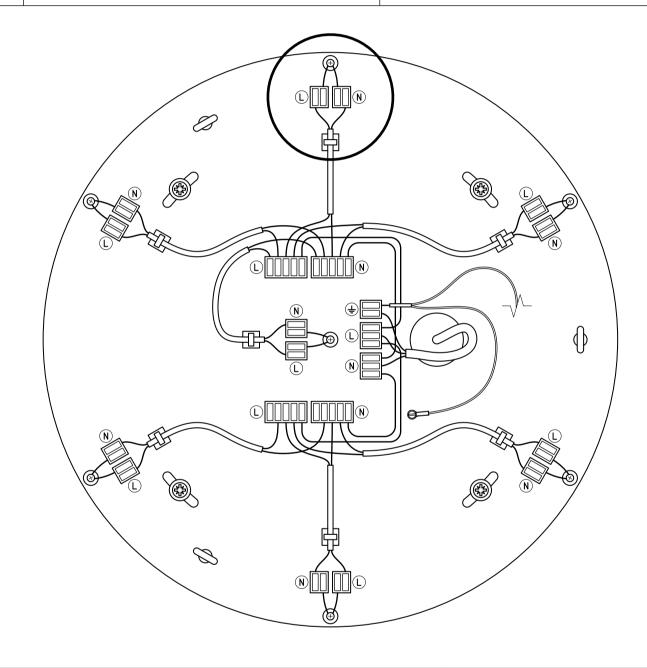

Perform the wiring according to the diagram. The principle of installation is the same for all canopy sizes and shapes.

Lift the canopy onto the anchor plate and rotate it so that the three screws on the inside of the canopy slid into the recess in the supporting feet. If installing a rectangular canopy, slide it on the anchor plate in the direction of the arrow in the illustration.