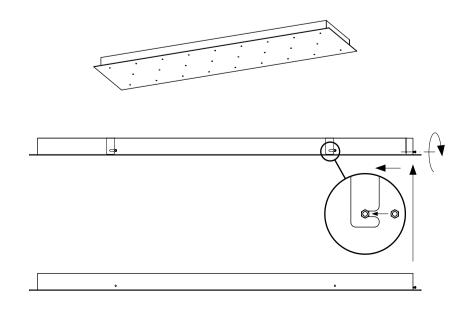

Perform the wiring according to the diagram. The principle of installation is the same for all canopy sizes and shapes.

Lift the canopy onto the anchor plate and rotate it so that the three screws on the inside of the canopy slid into the recess in the supporting feet. If installing a rectangular canopy, slide it on the anchor plate in the direction of the arrow in the illustration.

Screw in the locking screw completely.