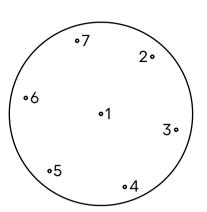

#### monochromatic

- 1: 121cm (size L)
- 2: 95cm (size L)
- 3: 74cm (size S)
- 4: 51cm (size L)
- 5: 91cm (size S) 6: 43cm (size L)
- 7: 71cm (size S)

#### color mix - gold, silver, blue

- 1: 121cm (size L, gold)
- 2: 95cm (size L, silver)
- 3: 74cm (size S, gold)
- 4: 51cm (size L, blue)
- 5: 91cm (size S, blue) 6: 43cm (size L, silver)
- 7: 71cm (size S, gold)

#### color mix - purple, green

- 1: 121cm (size L, green)
- 2: 95cm (size L, purple)
- 3: 74cm (size S, green)
- 4: 51cm (size L, purple) 5: 91cm (size S, purple)
- 6: 43cm (size L, purple)
- 7: 71cm (size S, green)

#### mix - clear, frosted

- 1: 121cm (size L, clear)
- 2: 95cm (size L, frosted)
- 3: 74cm (size S, clear) 4: 51cm (size L, frosted)
- 5: 91cm (size S, frosted)
- 6: 43cm (size L, clear)
- 7: 71cm (size S, clear)