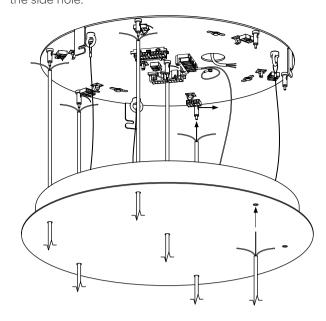

Slip the base-plate on the incoming power supply cable from the ceiling and attach using appropriate screws and wall-plugs, which are not included in the package. Select their size and type according to the material of your ceiling and the weight of the light fixture.

Shorten the cables to the required lengths (see the table on the other side), thread the cables through the canopy and the supporting steel cable insert into the reutlinger. The cable end must protrude from the side hole.

Perform the wiring according to the diagram. The principle of installation is the same for all canopy sizes and shapes.

Lift the canopy onto the anchor plate and rotate it so that the three screws on the inside of the canopy slid into the recess in the supporting feet. If installing a rectangular canopy, slide it on the anchor plate in the direction of the arrow in the illustration.