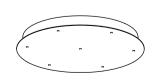

# soop 3x

3 pcs on Circular Canopy Installation Manual

Ø400

canopy height: 62 mm canopy weight: 5,5 kg total weight of this assembly: ~12,5 kg

Slip the base-plate on the incoming power supply cable from the ceiling and attach using appropriate screws and wall-plugs, which are not included in the package. Select their size and type according to the material of your ceiling and the weight of the light fixture.