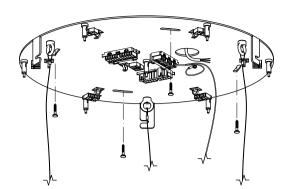

Slip the base-plate on the incoming power supply cable from the ceiling and attach using appropriate screws and wall-plugs, which are not included in the package. Select their size and type according to the material of your ceiling and the weight of the light fixture.

Perform the wiring according to the diagram. The principle of installation is the same for all canopy sizes and shapes.

Lift the canopy onto the anchor plate and rotate it so that the three screws on the inside of the canopy slid into the recess in the supporting feet. If installing a rectangular canopy, slide it on the anchor plate in the direction of the arrow in the illustration.