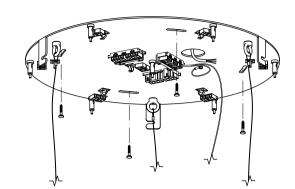

Slip the base-plate on the incoming power supply cable from the ceiling and attach using appropriate screws and wall-plugs, which are not included in the package. Select their size and type according to the material of your ceiling and the weight of the light fixture.

Perform the wiring according to the diagram. The principle of installation is the same for all canopy sizes and shapes.

Lift the canopy onto the anchor plate and rotate it so that the three screws on the inside of the canopy slid into the recess in the supporting feet. If installing a rectangular canopy, slide it on the anchor plate in the direction of the arrow in the illustration.