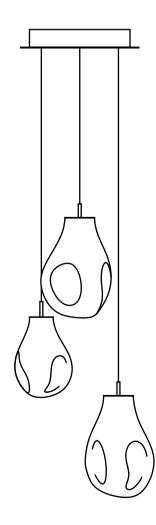

# soop 3x

3 pcs on Circular Canopy Installation Manual

Ø400

canopy height: 62 mm canopy weight: 5,5 kg total weight of this assembly: ~12,5 kg

Shorten the cables to the required lengths (see the table on the other side), thread the cables through the canopy and the supporting steel cable insert into the reutlinger. The cable end must protrude from the side hole.