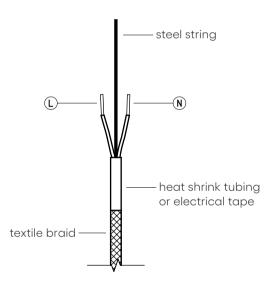

Shorten the cables to the required lengths (see the table on the other side), thread the cables through the canopy and the supporting steel cable insert into the reutlinger. The cable end must protrude from the side hole.

Perform the wiring according to the diagram. The principle of installation is the same for all canopy sizes and shapes.

Lift the canopy onto the anchor plate and rotate it so that the three screws on the inside of the canopy slid into the recess in the supporting feet. If installing a rectangular canopy, slide it on the anchor plate in the direction of the arrow in the illustration.