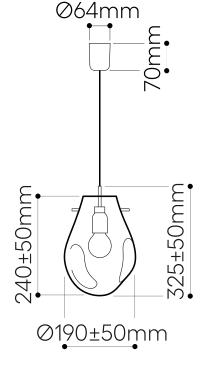

#### PACKAGING

| Material | Cardboard               |  |
|----------|-------------------------|--|
| Size     | 470 × 300 × 300 mm      |  |
|          | 18,5 × 11,8 × 11,8 inch |  |

ma partner.

Origin: traditionally produced in the Czech Republic Intellectual property license holder: Bomma Czech Republic (EU) Represented by BMRC group s.r.o.