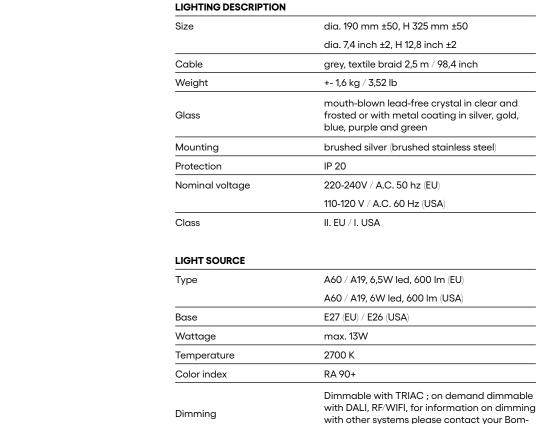

#### PACKAGING

| Material | Cardboard               |  |
|----------|-------------------------|--|
| Size     | 470 × 300 × 300 mm      |  |
|          | 18,5 × 11,8 × 11,8 inch |  |

ma partner.

Origin: traditionally produced in the Czech Republic Intellectual property license holder: Bomma Czech Republic (EU) Represented by BMRC group s.r.o.